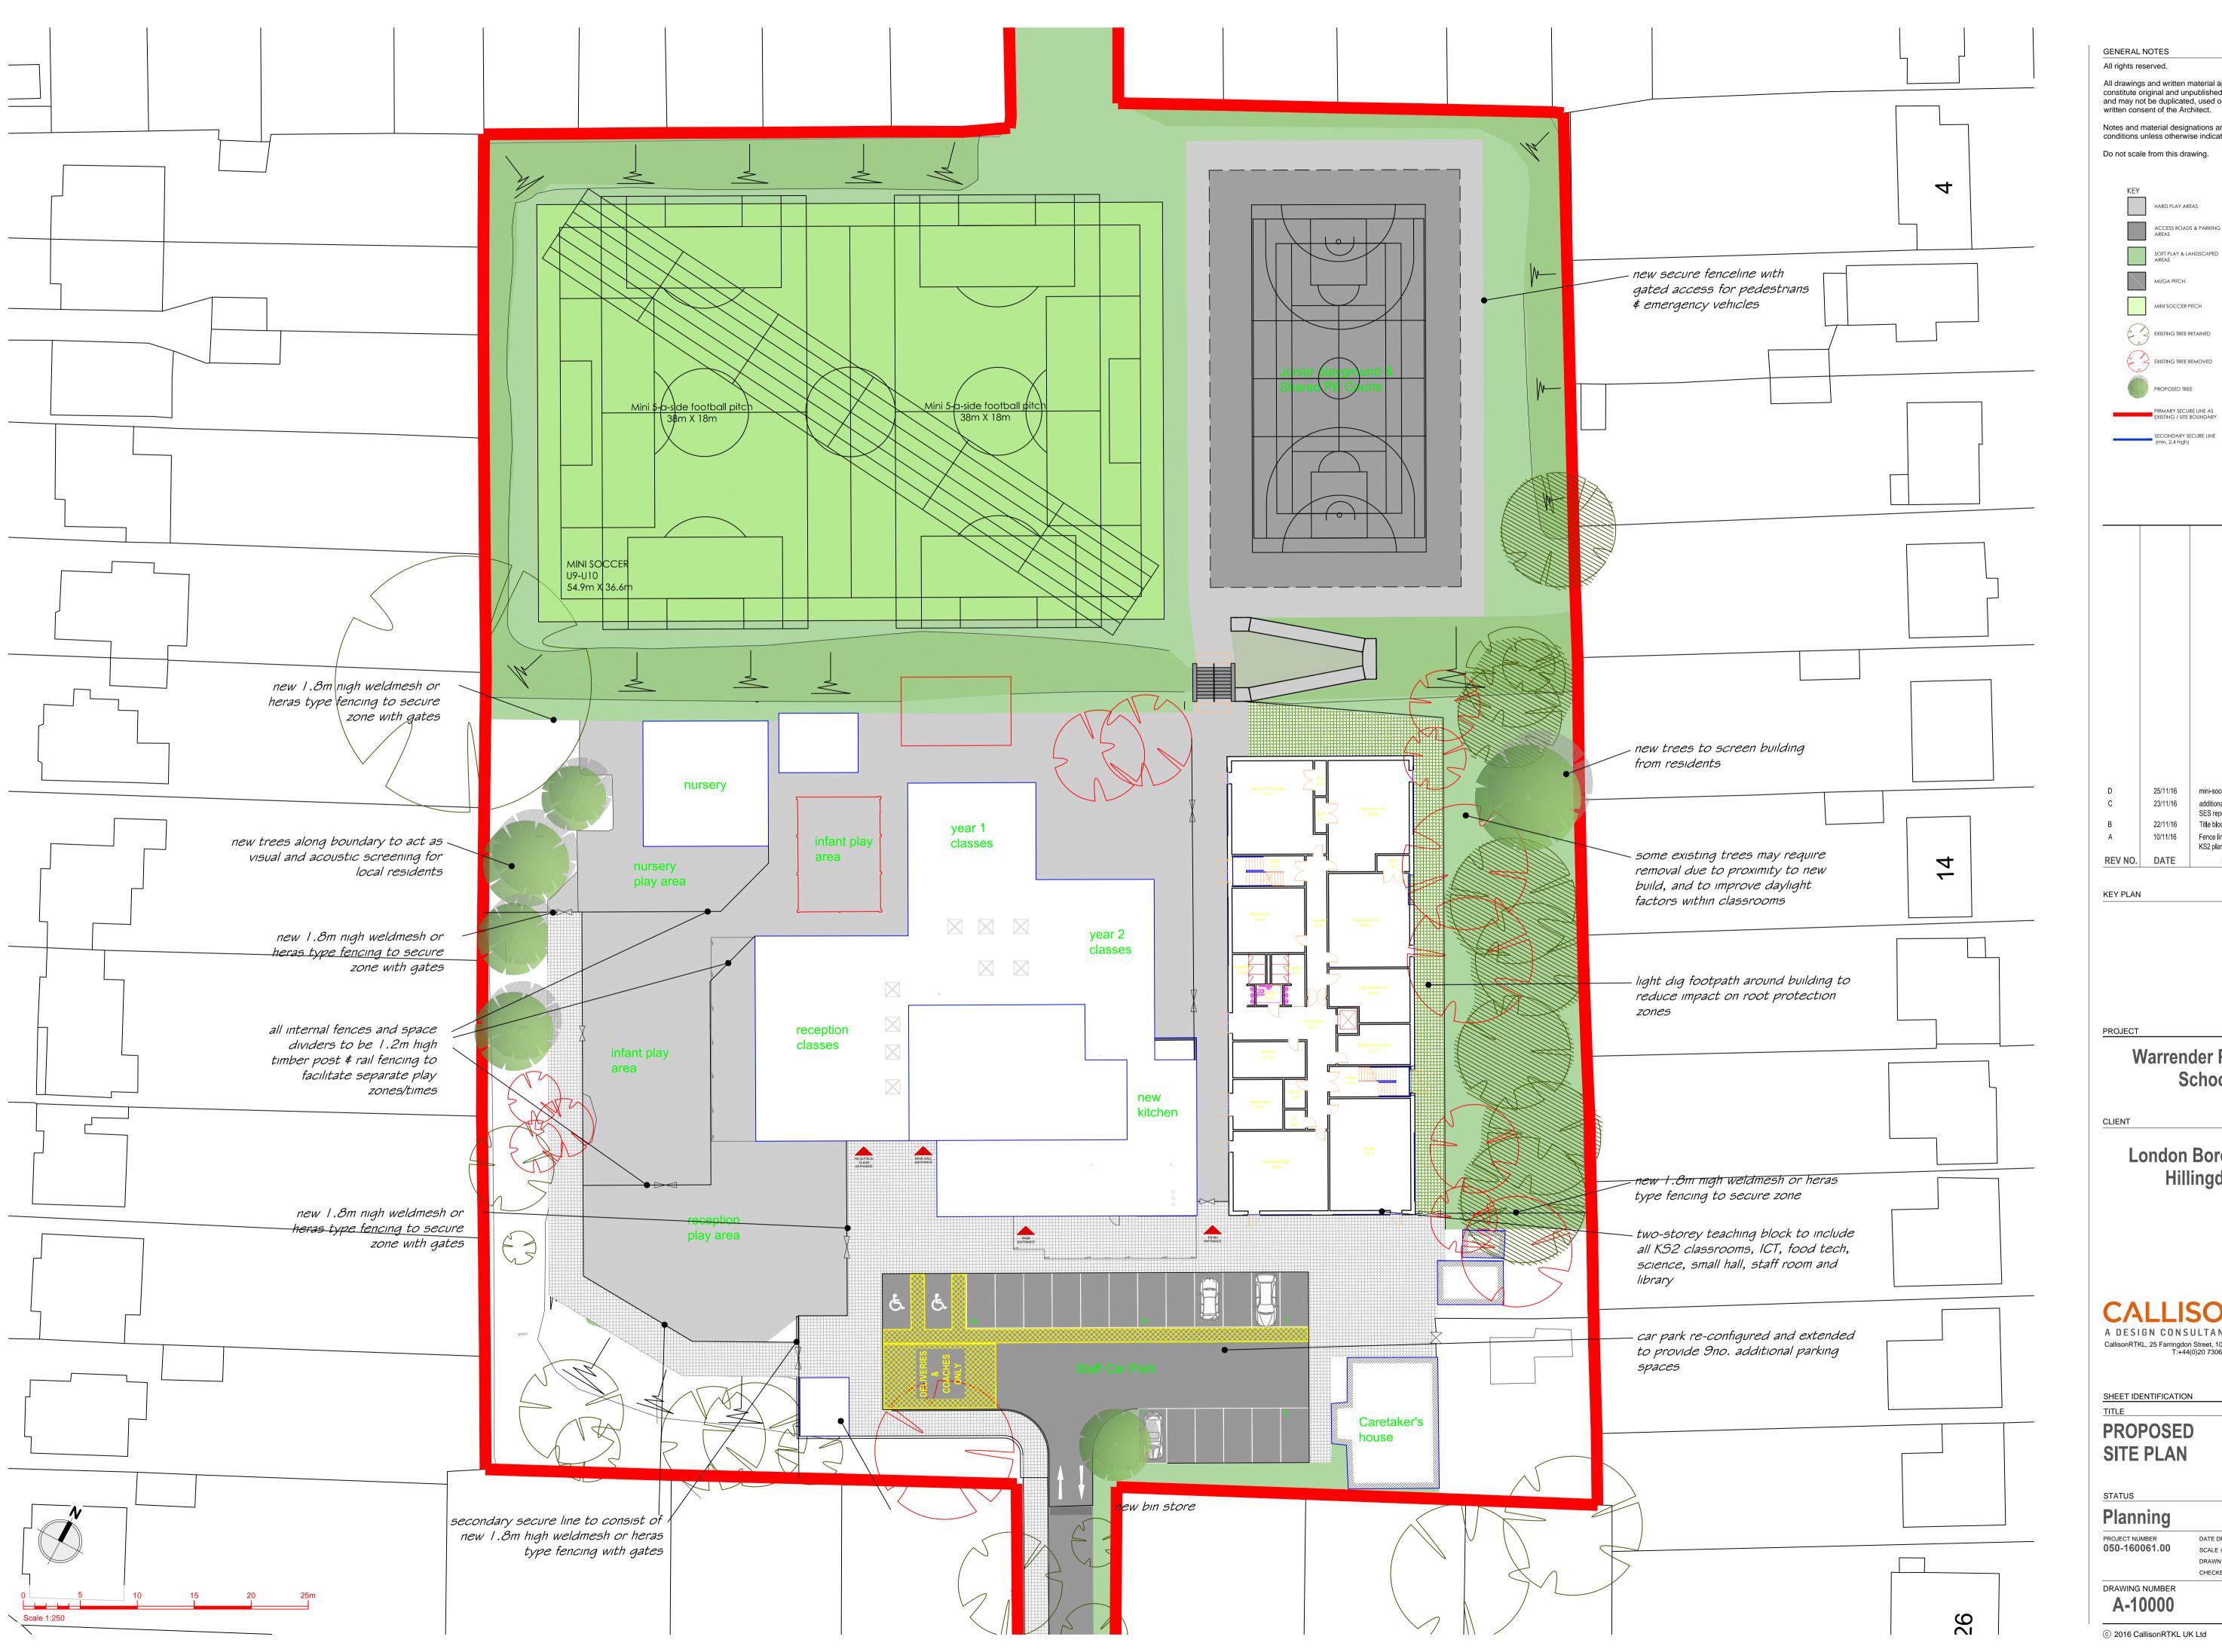

All drawings and written material appearing here, constitute original and unpublished work of the Architect and may not be duplicated, used or disclosed without written consent of the Architect.

Notes and material designations are typical for similar conditions unless otherwise indicated.

| _       | 05/14/10             |                                                                         |
|---------|----------------------|-------------------------------------------------------------------------|
| D<br>C  | 25/11/16<br>23/11/16 | mini-soccer pitches shown<br>additional trees shown removed to align wi |
|         | 23/11/10             | SES report                                                              |
| В       | 22/11/16             | Title block changed