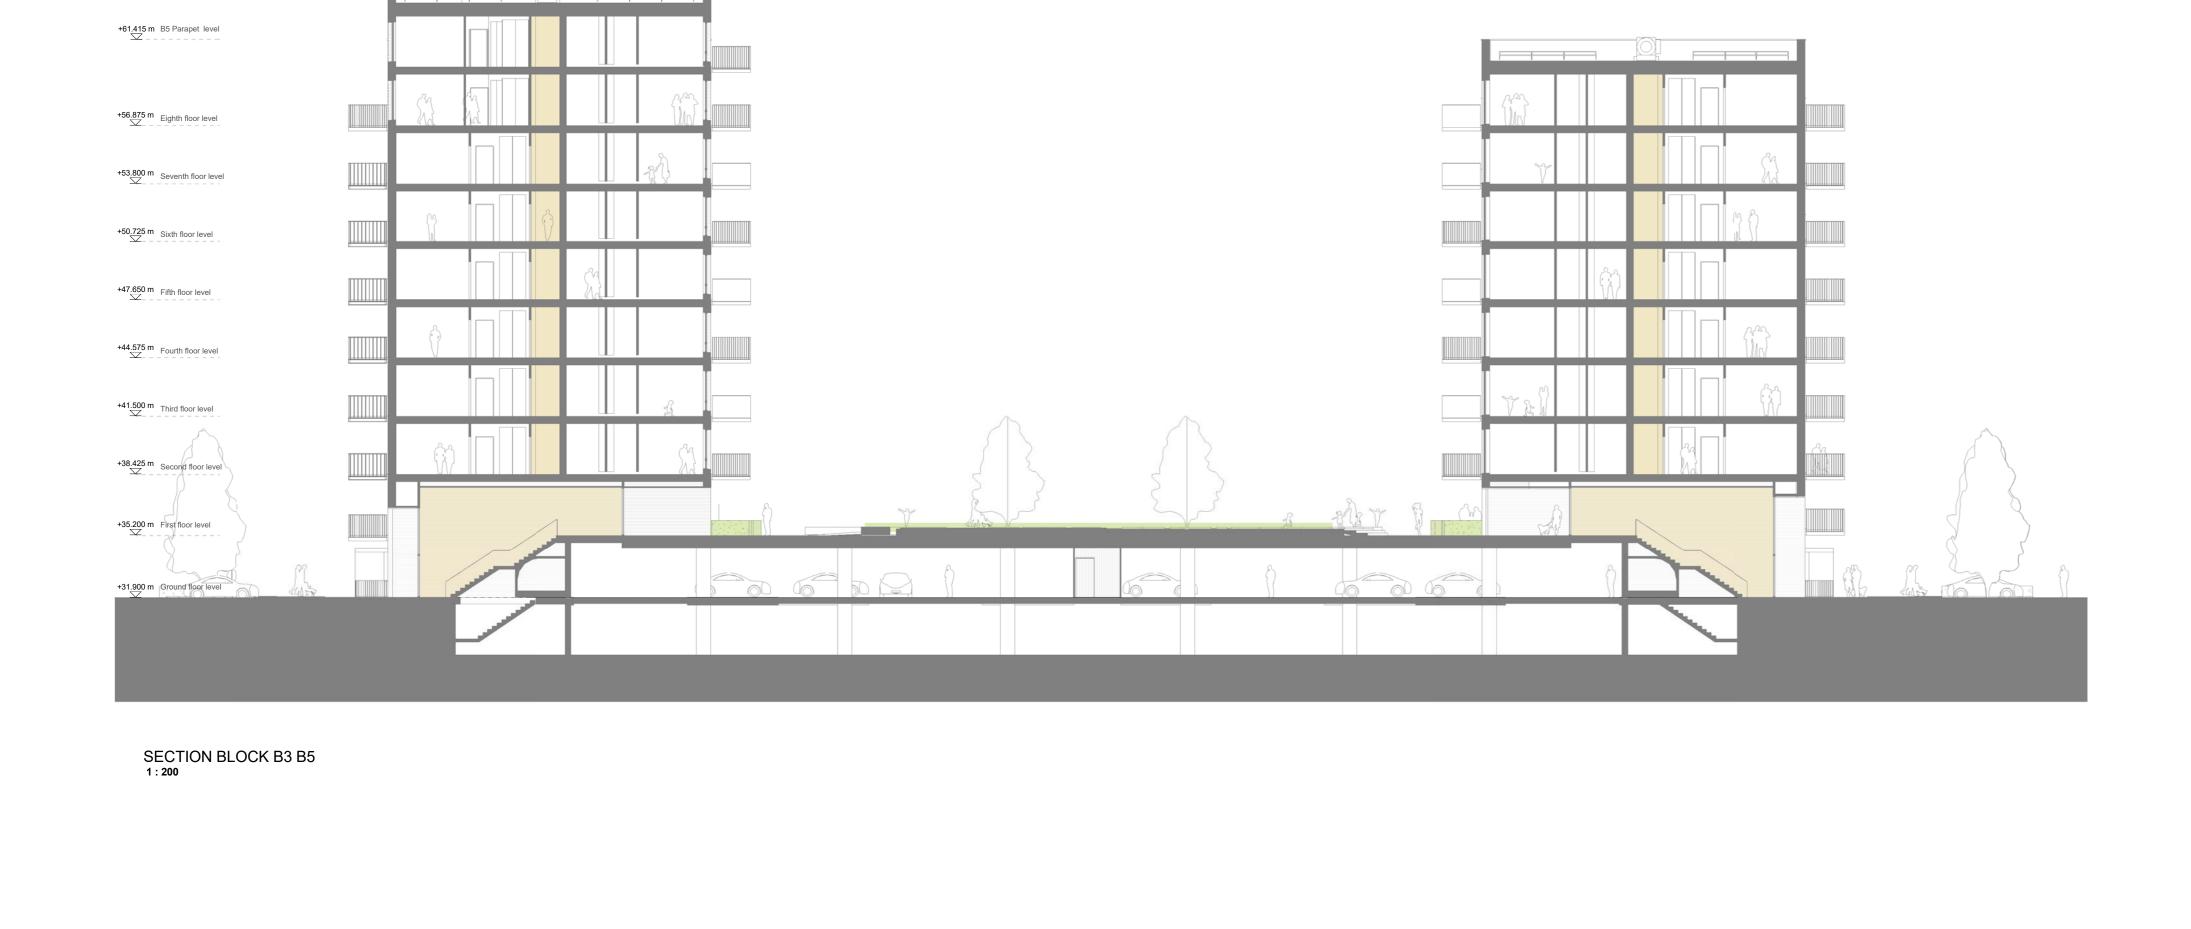

BARRATT — LONDON — **SEGRO** 

+67.930 m Aviation Constraint

+64.490 m B3 Parapet level

+64.490 m B3 Parapet level +61.415 m B5 Parapet level +56.875 m Eighth floor level +53.800 m Seventh floor level +50.725 m Sixth floor level +47.650 m Fifth floor level +41.500 m Third floor level +35.200 m First floor level