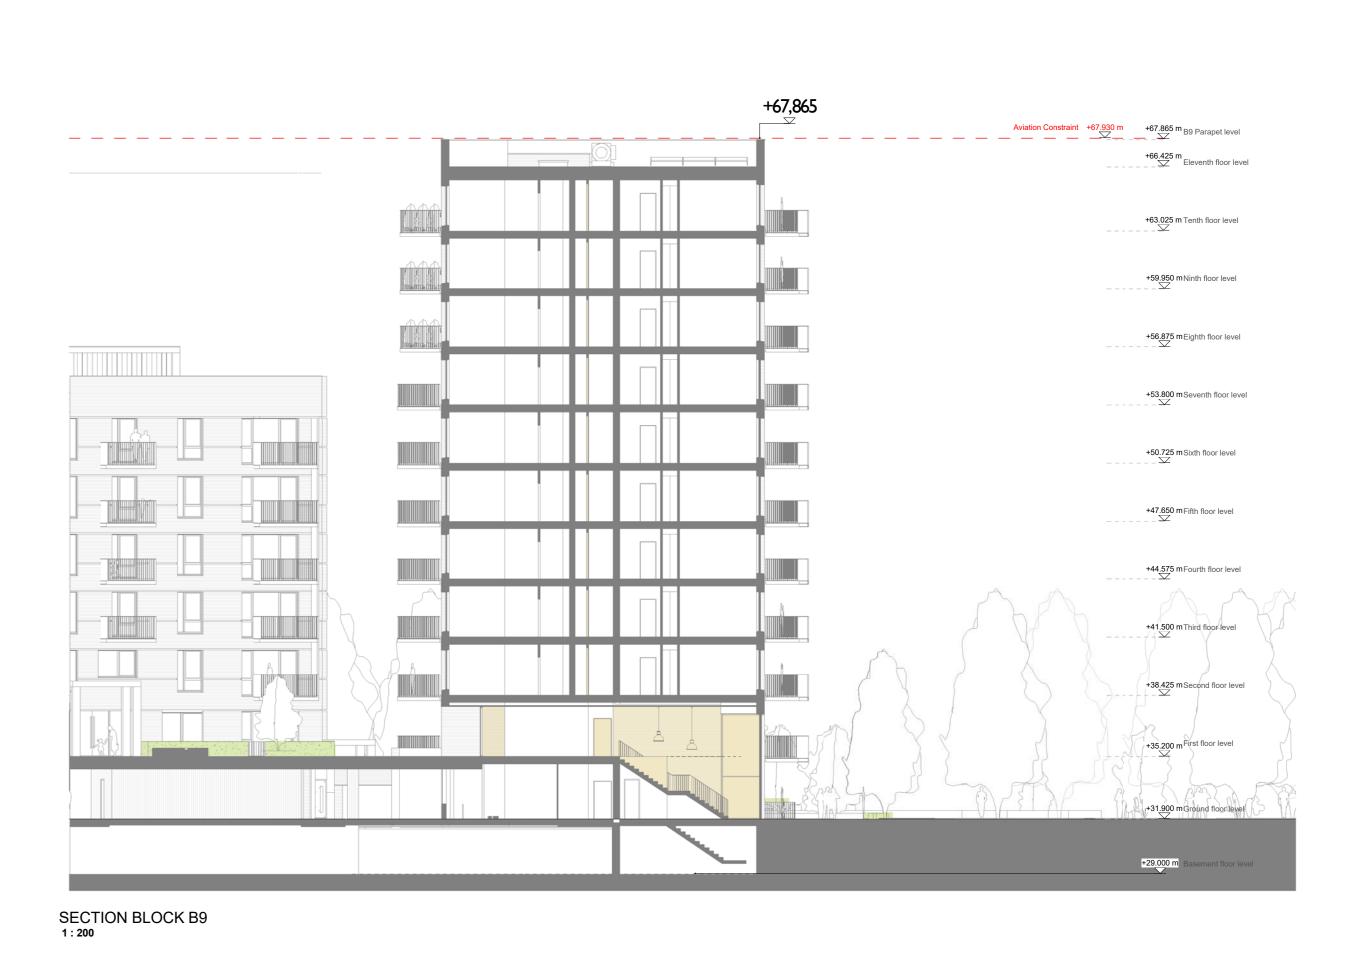

BARRATT — LONDON — **SEGRO** 

+67.930 m Aviation Constraint

+64.490 m B3 Parapet level

+64.490 m B3 Parapet level +61.415 m B5 Parapet level +56.875 m Eighth floor level +53.800 m Seventh floor level +50.725 m Sixth floor level +47.650 m Fifth floor level +41.500 m Third floor level +35.200 m First floor level