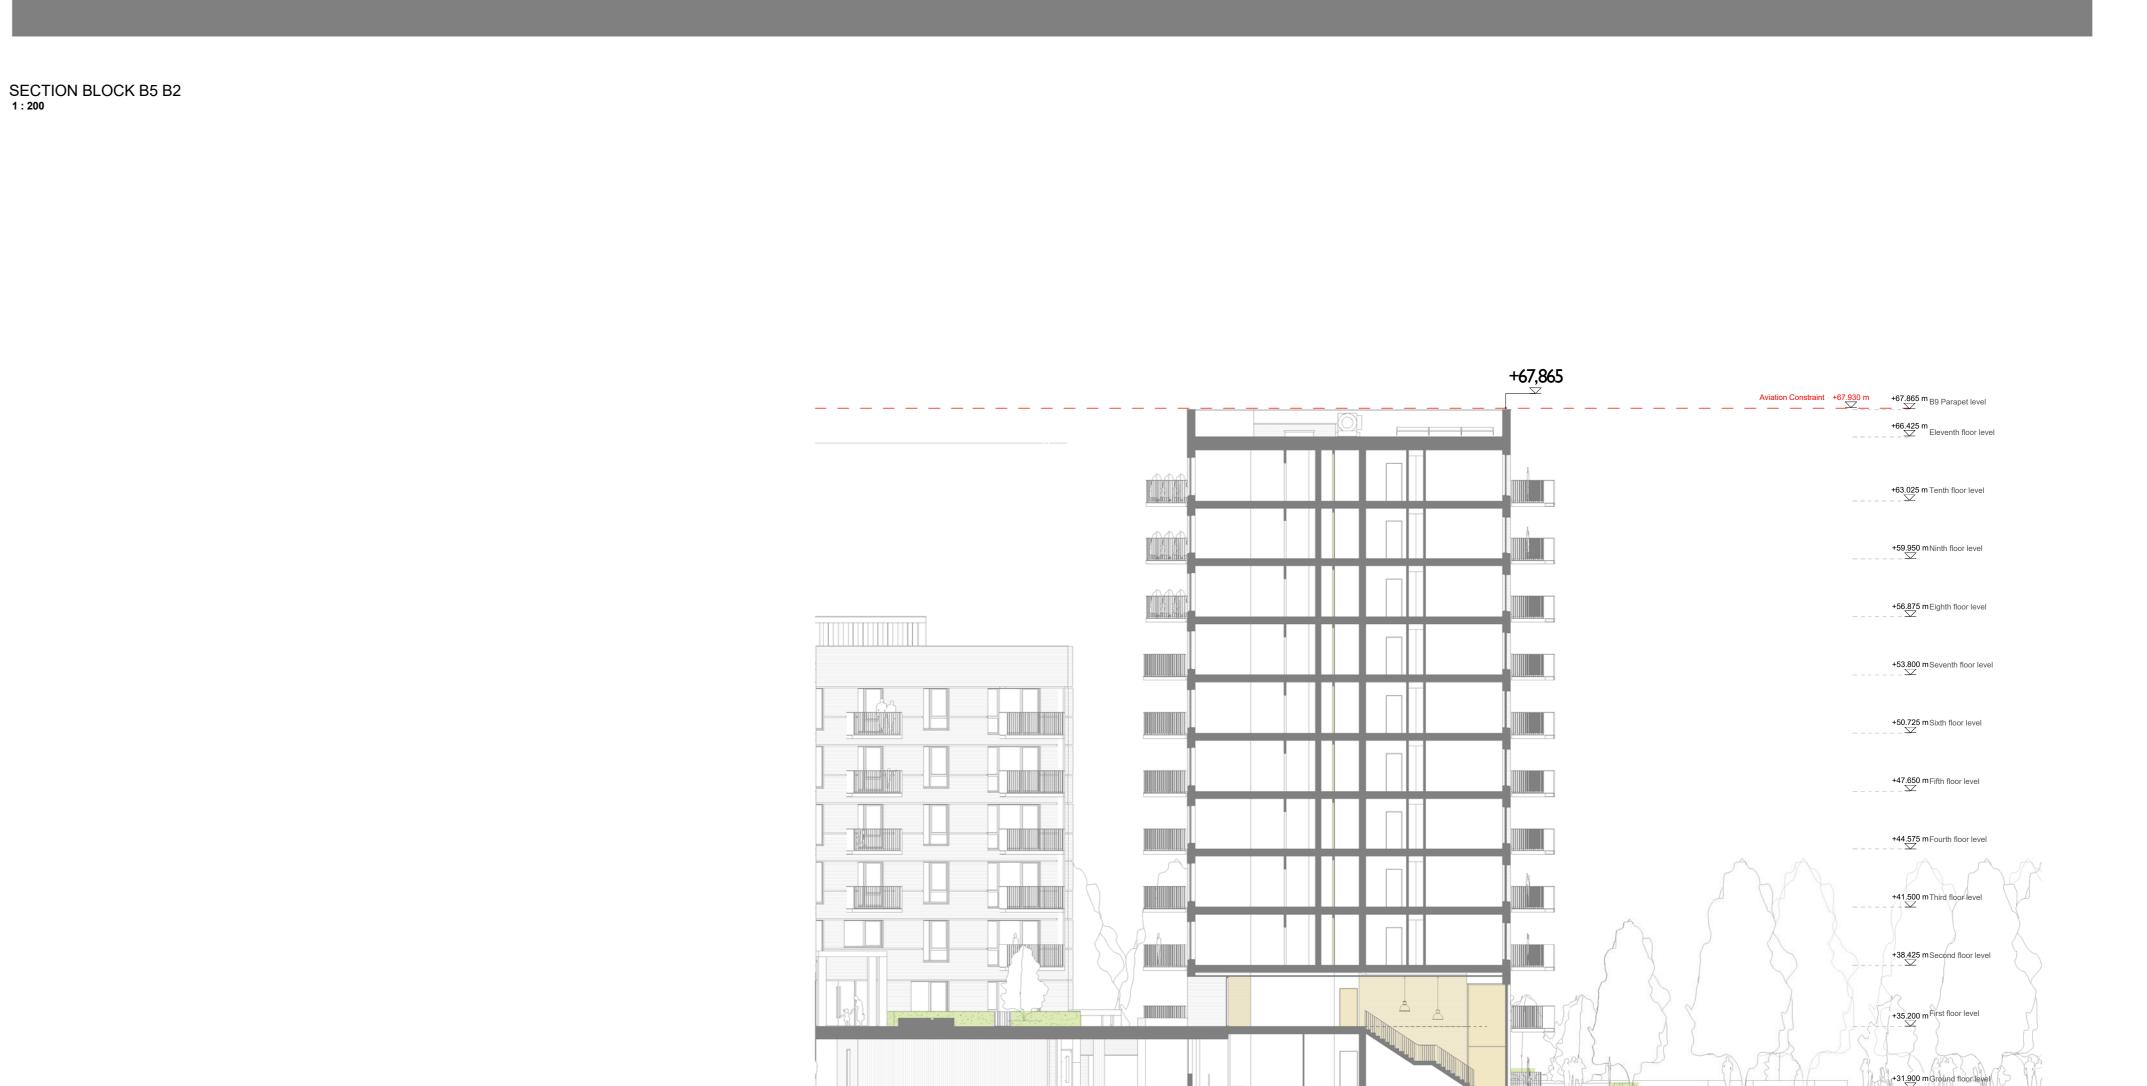

BARRATT —LONDON—

+67.930 m Aviation Constraint

+64.490 m B3 Parapet level

+61.415 m B5 Parapet level

+56.875 m Eighth floor level

+55.340 m B8 Parapet level

+50.725 mSixth floor level

+47.650 mFifth floor level

+44.575 mFourth floor level

+41.500 m<sub>Third</sub> floor level

+38.425 mSecond floor level

+35.200 mFirst floor level

SECTION BLOCK B8 1:200 

+64.490 m B3 Parapet level

+61.415 m B5 Parapet level

+56.875 m Eighth floor level

+53.800 m Seventh floor level

+50.725 m Sixth floor level

+47.650 m Fifth floor level

+41.500 m Third floor level

+35.200 m First floor level

SECTION BLOCK B9 1:200

+29.000 m Basement floor level