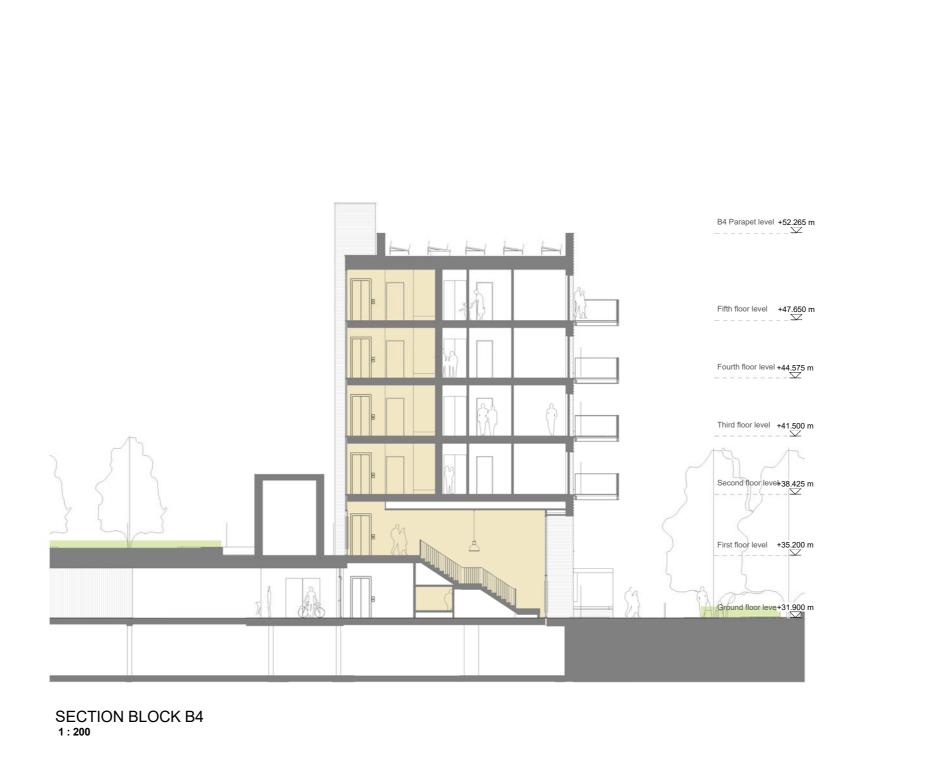

BARRATT —LONDON—

+67.930 m Aviation Constraint

+64.490 m B3 Parapet level

+61.415 m B5 Parapet level

+56.875 m Eighth floor level

+55.340 m B8 Parapet level

+50.725 mSixth floor level

+47.650 mFifth floor level

+44.575 mFourth floor level

+41.500 m<sub>Third</sub> floor level

+38.425 mSecond floor level

+35.200 mFirst floor level

SECTION BLOCK B8 1:200 

+64.490 m B3 Parapet level

+61.415 m B5 Parapet level

+56.875 m Eighth floor level

+53.800 m Seventh floor level

+50.725 m Sixth floor level

+47.650 m Fifth floor level

+41.500 m Third floor level

+35.200 m First floor level

SECTION BLOCK B9 1:200

+29.000 m Basement floor level