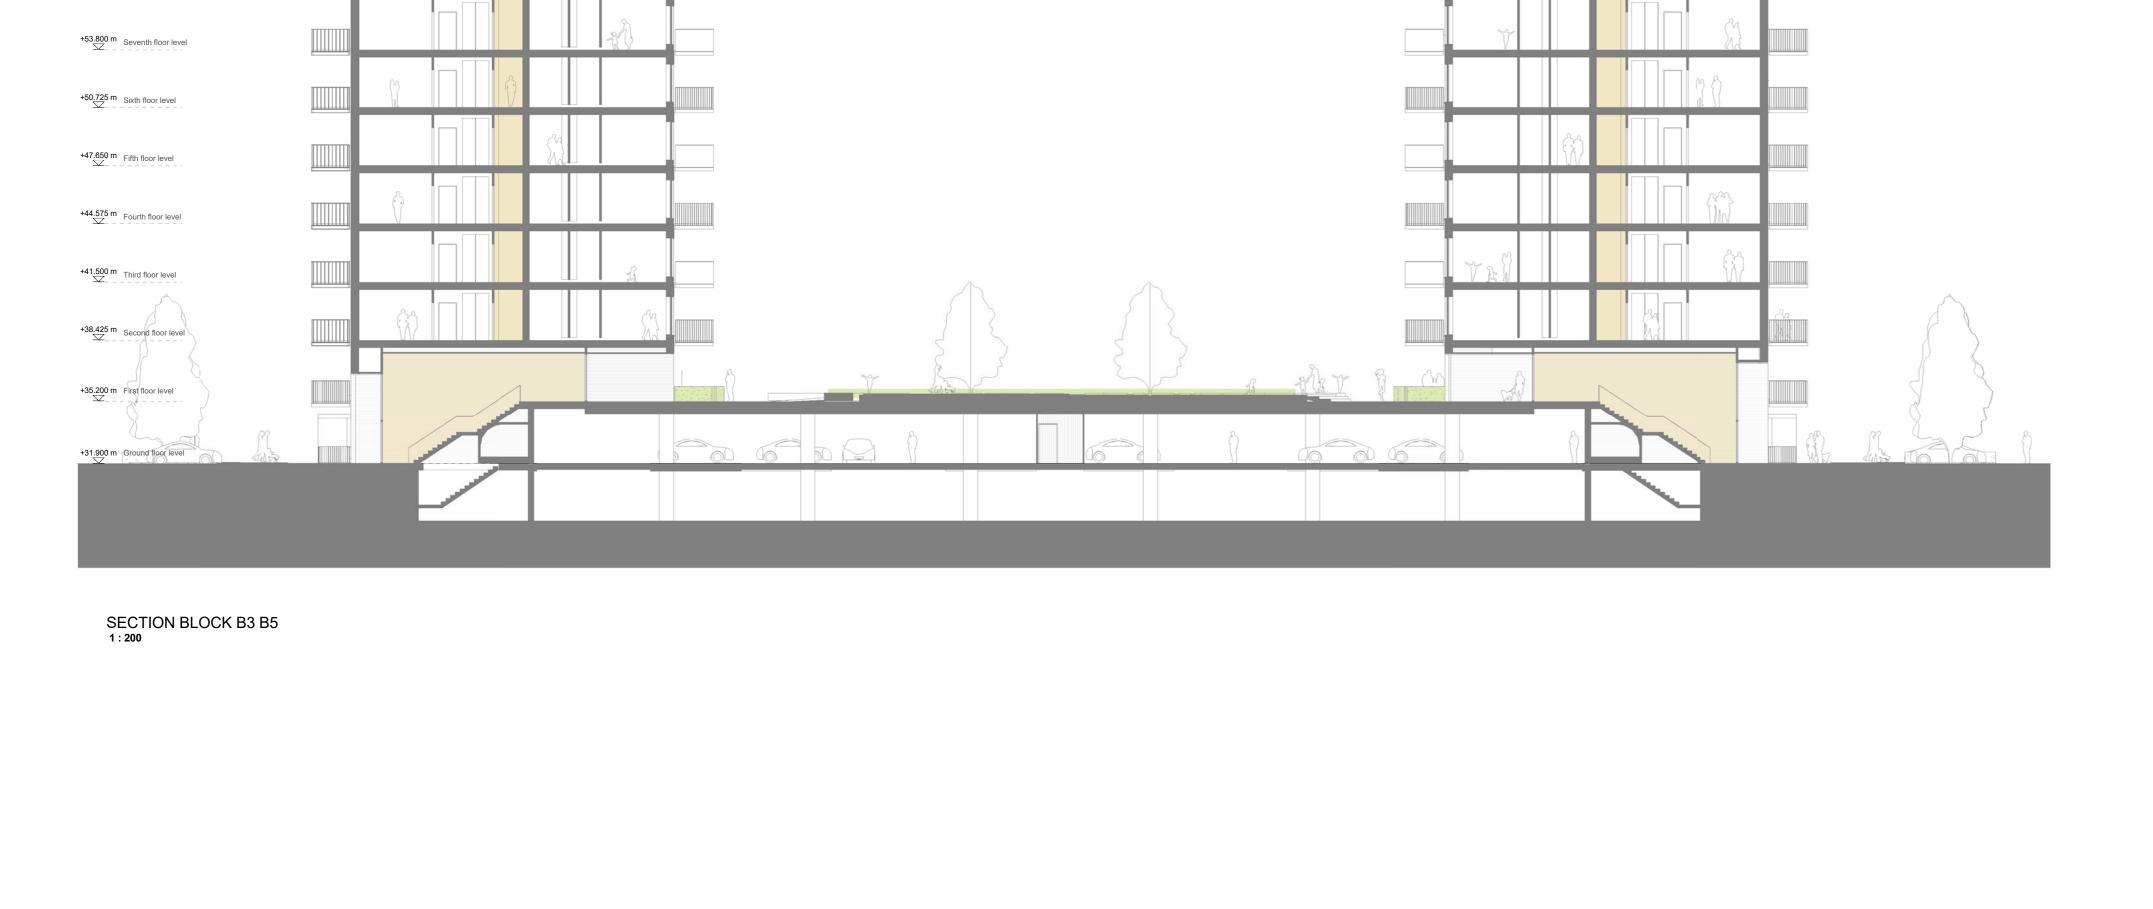

BARRATT —LONDON—

+67.930 m Aviation Constraint

+64.490 m B3 Parapet level

+61.415 m B5 Parapet level

+56.875 m Eighth floor level

+55.340 m B8 Parapet level

+50.725 mSixth floor level

+47.650 mFifth floor level

+44.575 mFourth floor level

+41.500 m<sub>Third</sub> floor level

+38.425 mSecond floor level

+35.200 mFirst floor level

SECTION BLOCK B8 1:200 

+64.490 m B3 Parapet level

+61.415 m B5 Parapet level

+56.875 m Eighth floor level

+53.800 m Seventh floor level

+50.725 m Sixth floor level

+47.650 m Fifth floor level

+41.500 m Third floor level

+35.200 m First floor level

SECTION BLOCK B9 1:200

+29.000 m Basement floor level