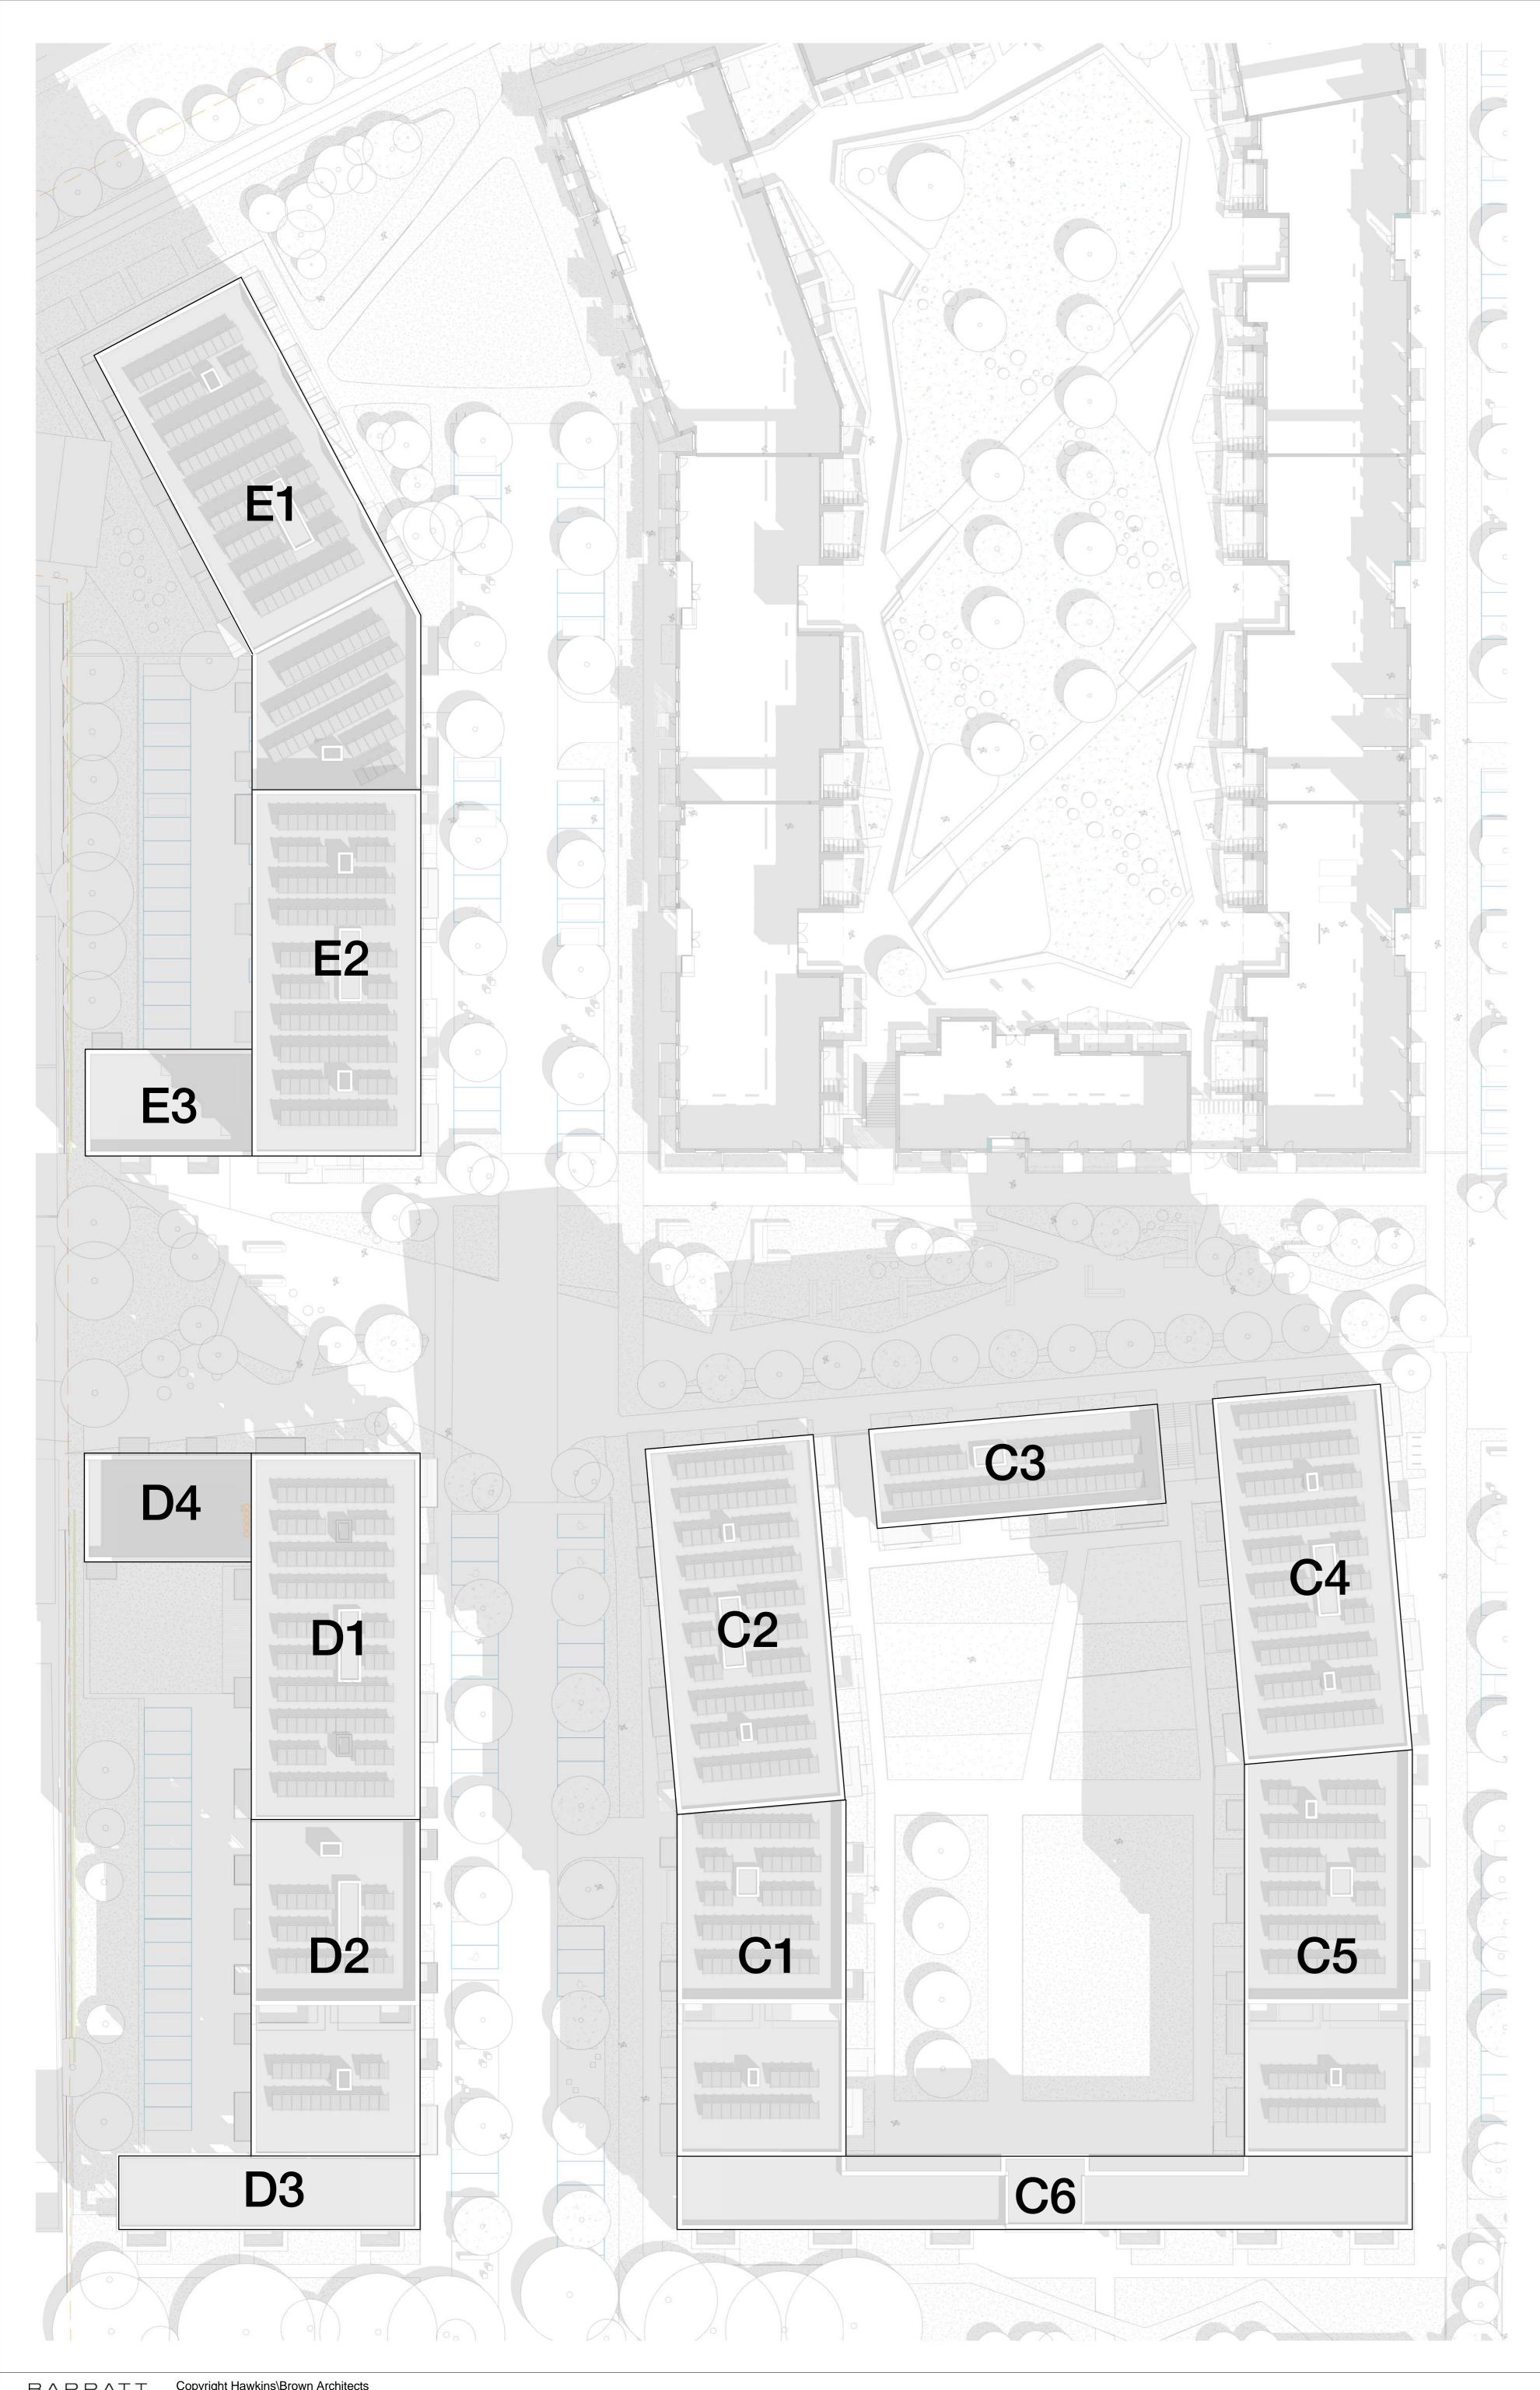

FORMER NESTLE FACTORY, HAYES **Overview Plan** HPK-HBA-XX-XX-DR-A-20\_600 

 HPK-HBA-XX-XX-DR-A-20\_000

 SCALE
 1:300 @ A0
 ISSUE
 P1