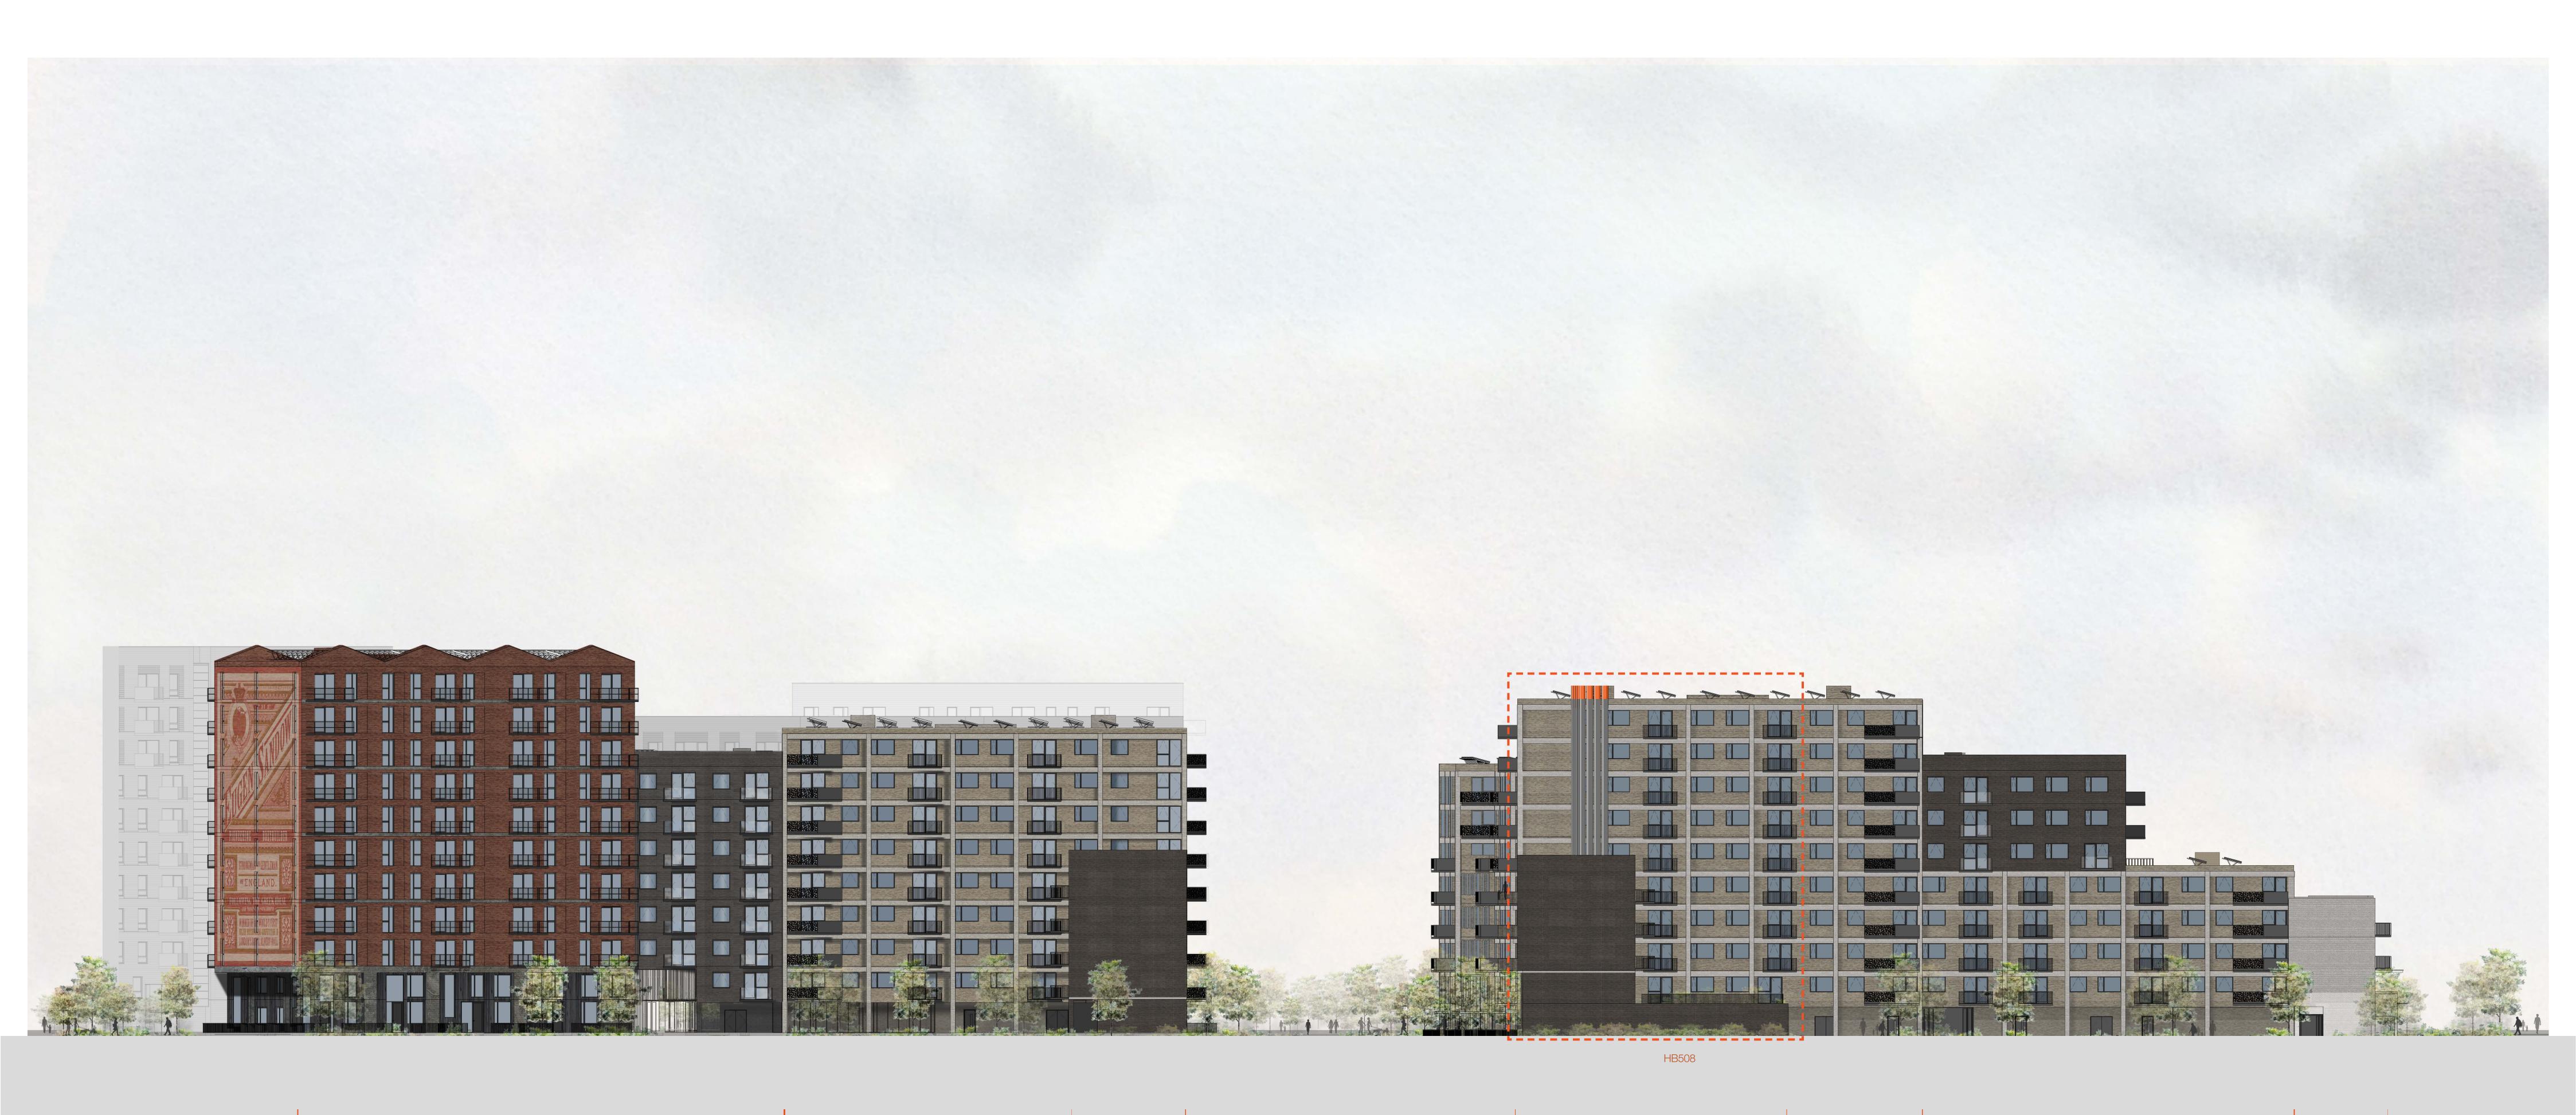

**Viveash Gardens** 

**E1** 

**E2** 

Secure undercroft and surface parking

accessed via Milk Street.

**E**3

Substation and accommodation

above finished in dark brick.

Sandow Square

**D4 Energy Centre** 

Energy centre to house CHP plant equipment at ground and first floors. Energy centre and accommodation above finished in dark brick. Chromed metal flues. fixed to building structure, to have orange powder coated tips.

**D2** 

**D3** 

Nestles Avenue

Secure undercroft and surface parking accessed via Milk Street.

E1 Mural: Large format artwork applied to

second skin. Refer to Design and Access

Statement for detailed options.

facade using mineral paints or a metal mesh