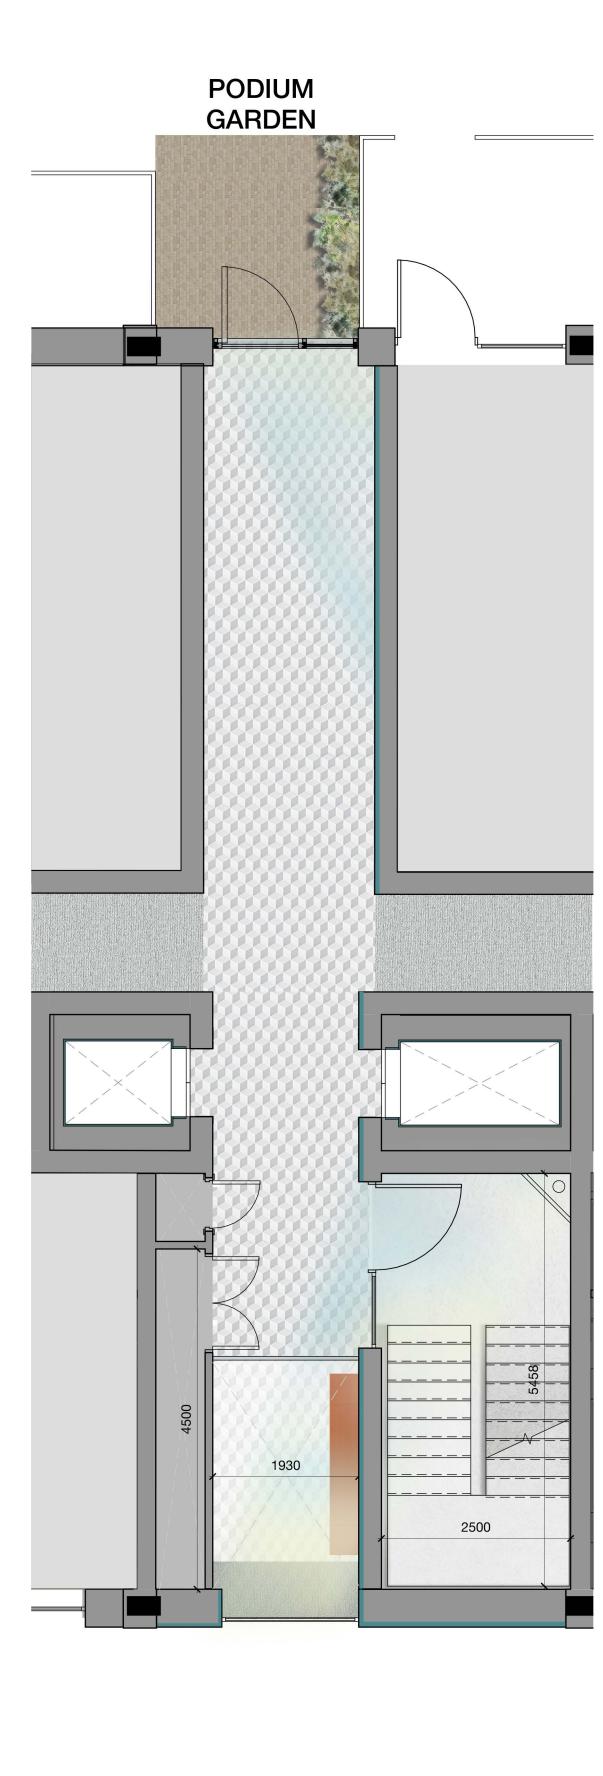

## **Entrance Lobbies**

External glazed brick to return into public lobby interior. Metal-framed curtain walling system to stair core at ground and first, with fully glazed single swing. Feature pendant lighting over double height entrance area, glass balustrade to set-back first floor. Tiled floor finish throughout. Metal framed glazed security door with vision panels, leading through to residents lobby, connecting to car and cycle parking and refuse stores. Main passageways to have tiled walls up to painted timber dado rail, corridors to apartments to have painted timber dado rail with contrast colour beneath. Metal-framed glazed door and vision panel leads onto first floor podium garden deck.

**Lobby\_Ground Floor** 

1:50

**Lobby\_First Floor** 

1:50

0m 2.5m

CONSULTANTS DWG NO: