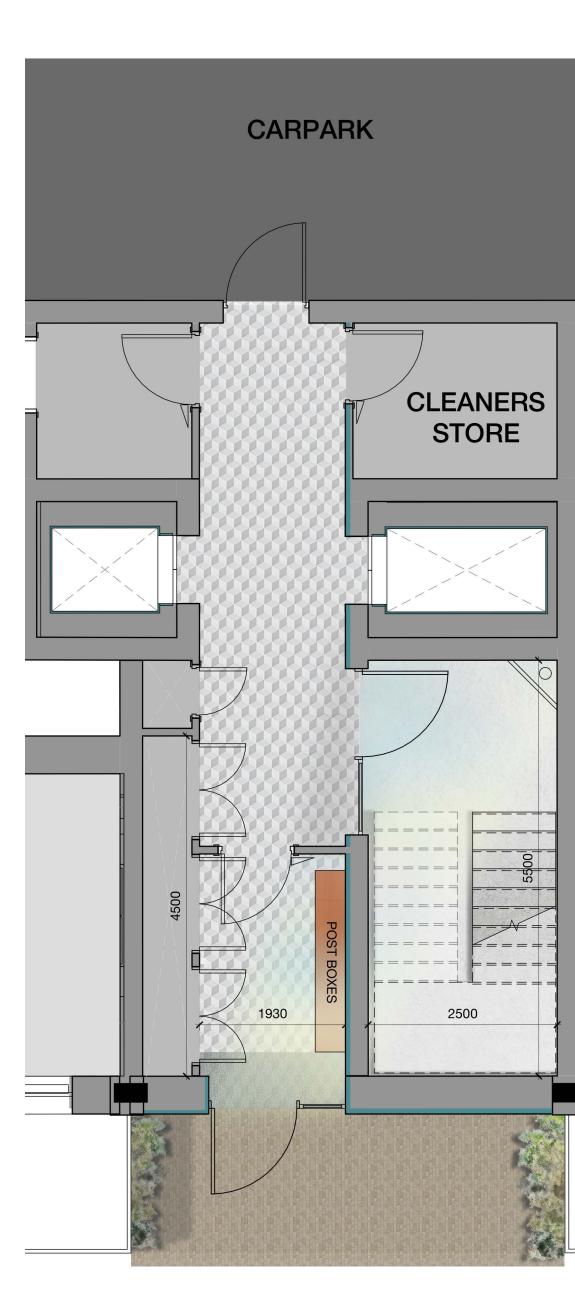

## **Entrance Lobbies**

External glazed brick to return into public lobby interior. Metal-framed curtain walling system to stair core at ground and first, with fully glazed single swing. Feature pendant lighting over double height entrance area, glass balustrade to set-back first floor. Tiled floor finish throughout. Metal framed glazed security door with vision panels, leading through to residents lobby, connecting to car and cycle parking and refuse stores. Main passageways to have tiled walls up to painted timber dado rail, corridors to apartments to have painted timber dado rail with contrast colour beneath. Metal-framed glazed door and vision panel leads onto first floor podium garden deck.

**Lobby\_Ground Floor** 

1:50

**Lobby\_First Floor** 

1:50

0m 2.5m

CONSULTANTS DWG NO: