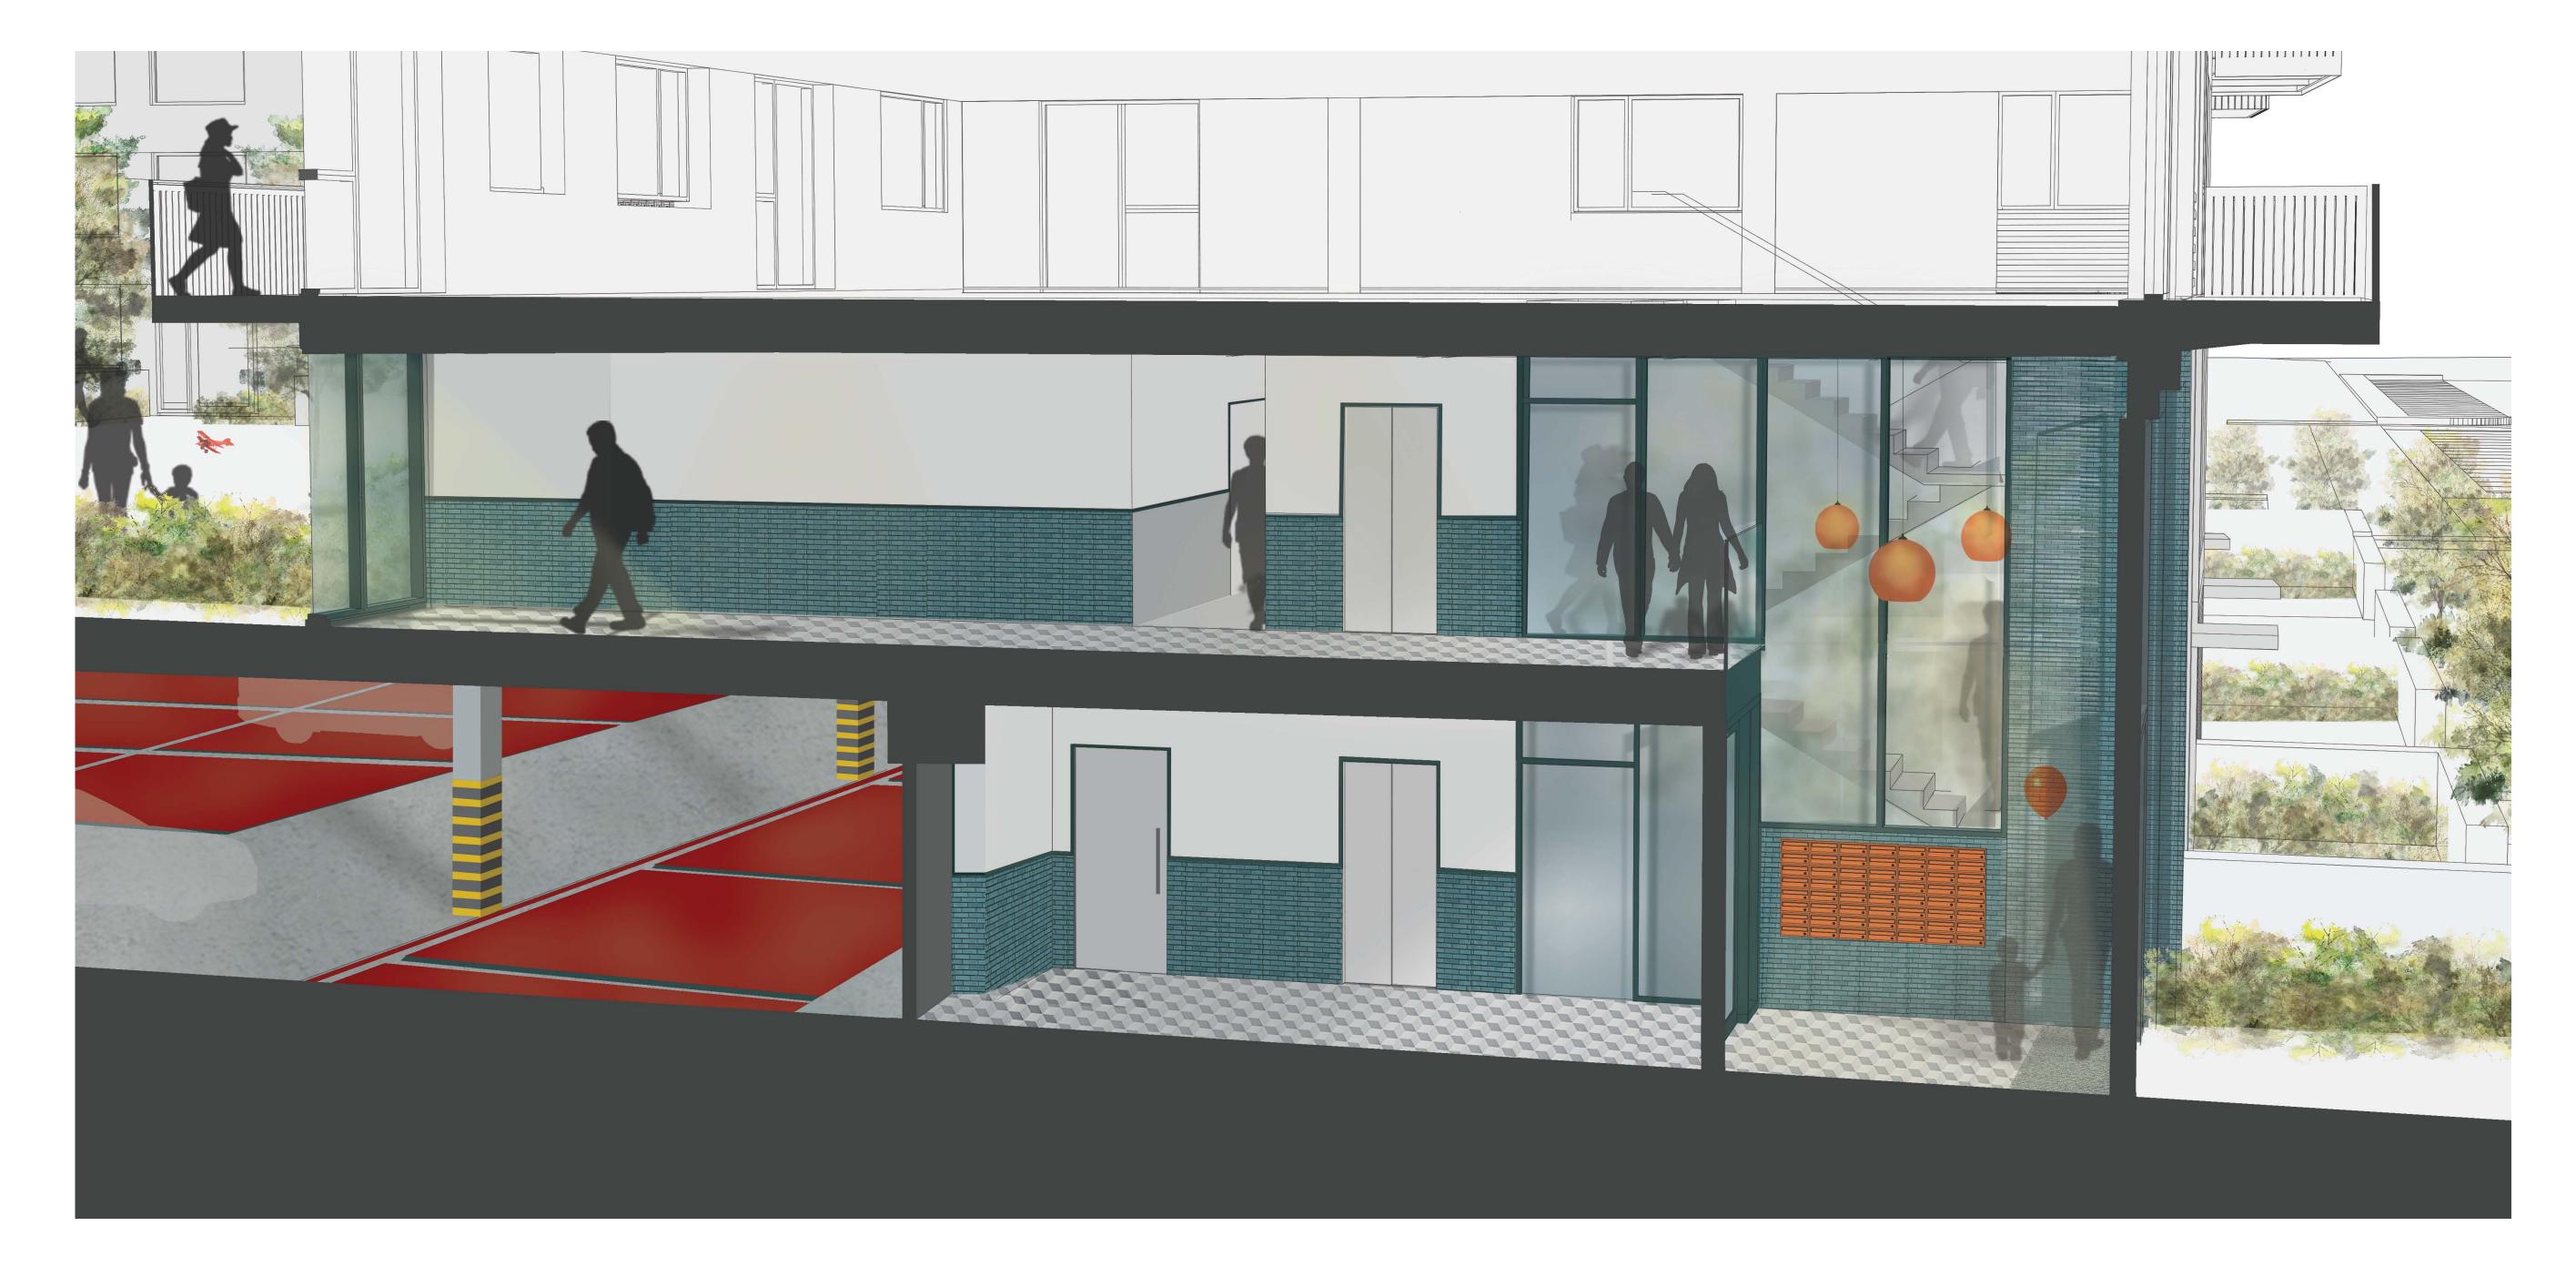

## **Entrance Lobbies**

External glazed brick to return into public lobby interior. Metal-framed curtain walling system to stair core at ground and first, with fully glazed single swing. Feature pendant lighting over double height entrance area, glass balustrade to set-back first floor. Tiled floor finish throughout. Metal framed glazed security door with vision panels, leading through to residents lobby, connecting to car and cycle parking and refuse stores. Main passageways to have tiled walls up to painted timber dado rail, corridors to apartments to have painted timber dado rail with contrast colour beneath. Metal-framed glazed door and vision panel leads onto first floor podium garden deck.