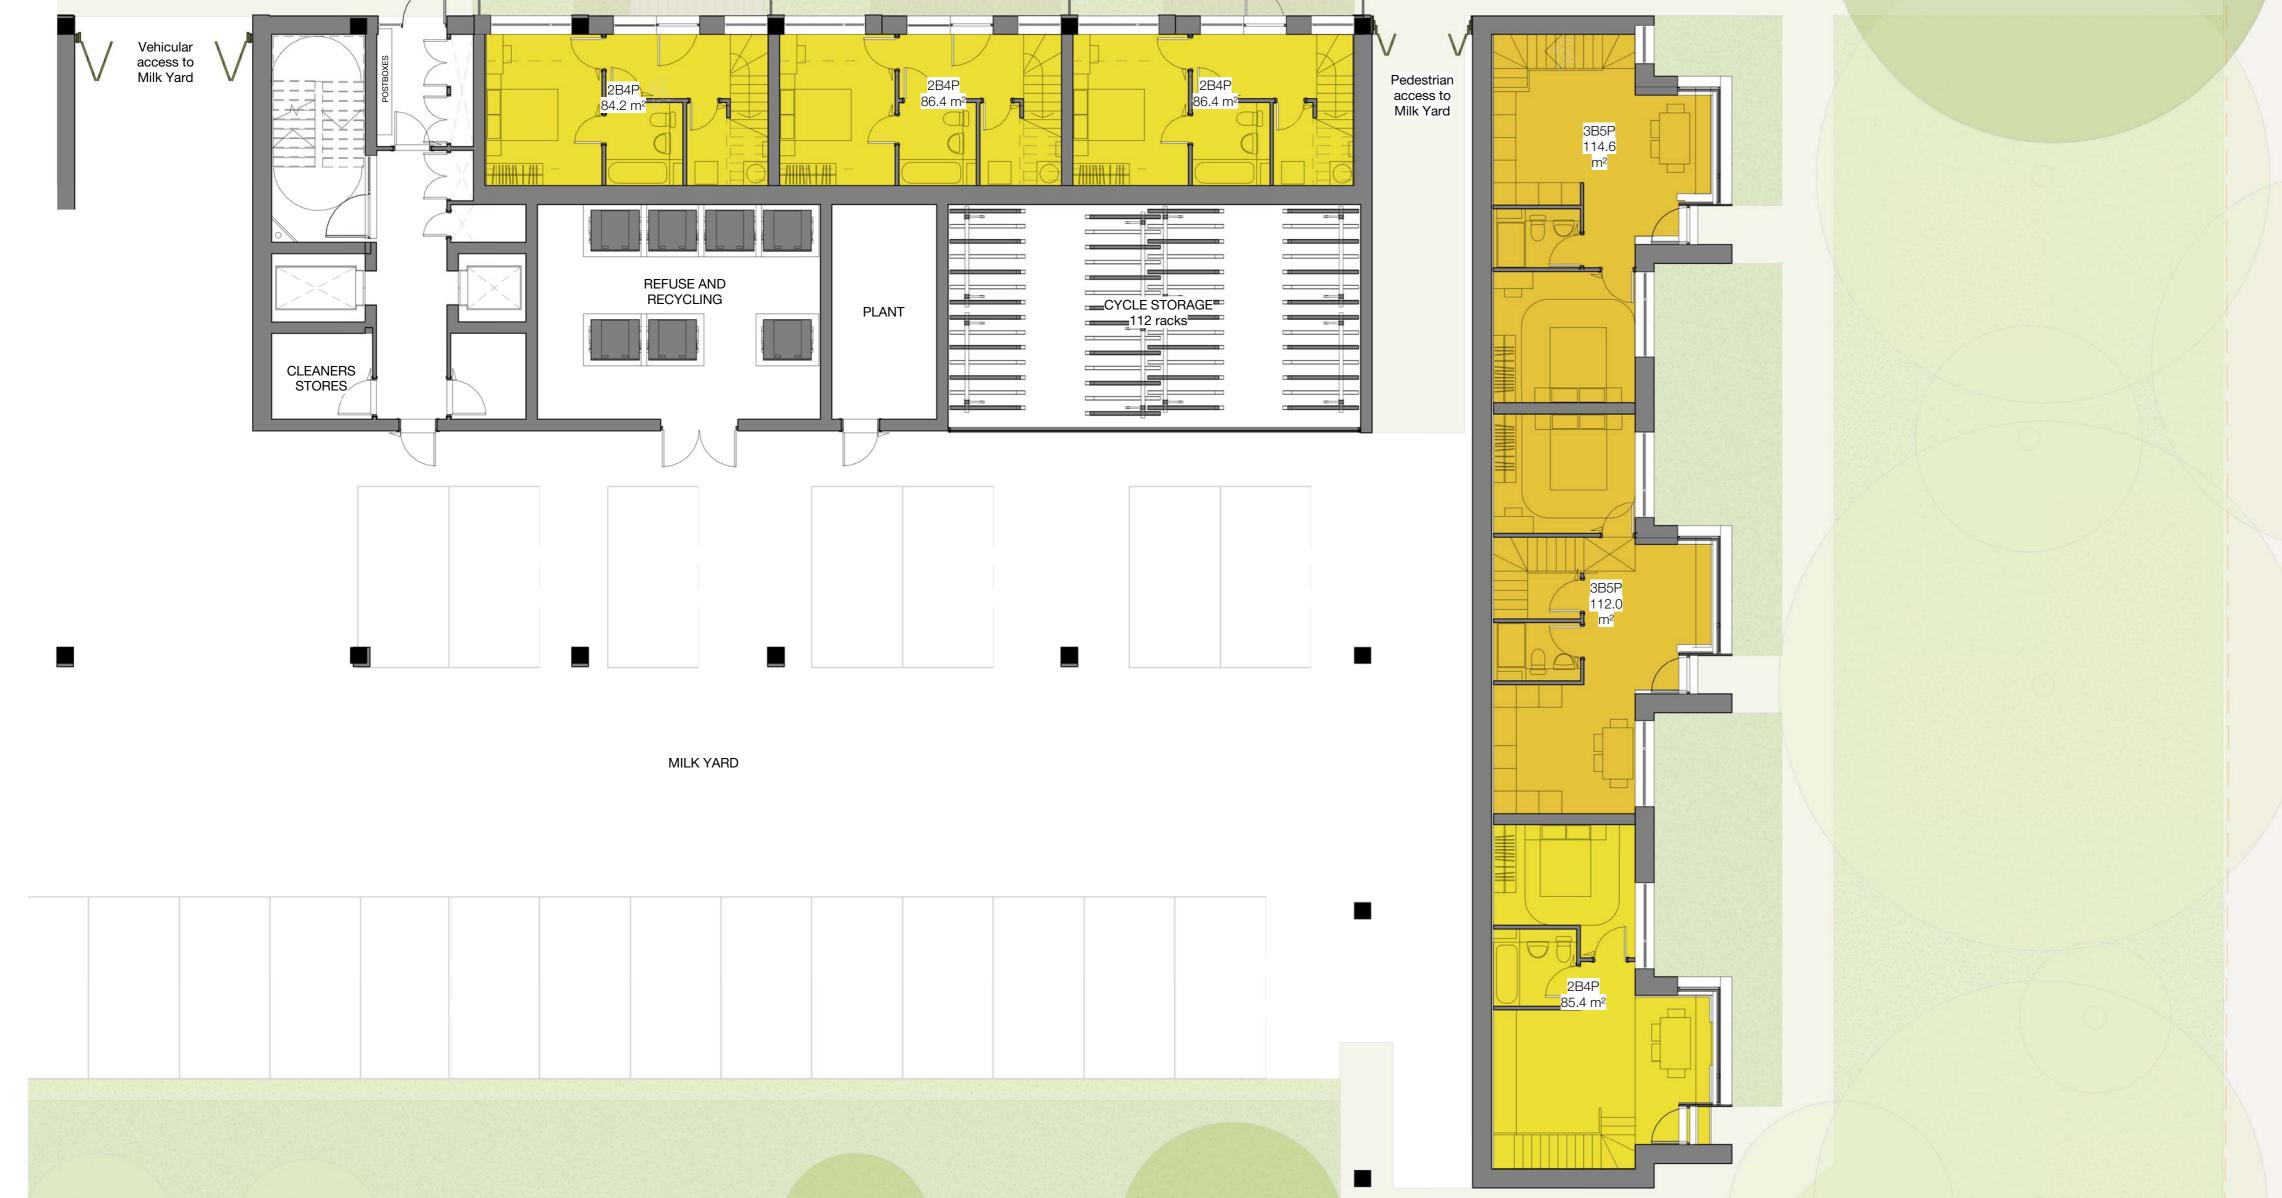

Block D2 & D3- Ground Floor

**Unit Type Key** Studio 2 Bedroom 3 Bedroom Accessible Unit Block D2 - 2nd to 4th Floor Block D3 - 3rd Floor FORMER NESTLE FACTORY, HAYES **HB207** DATE REV DESCRIPTION

Block Key

**D4** 

Copyright Hawkins\Brown Architects
No implied licence exists. This drawing should not be used to calculate areas for the purposes of valuation. Do not scale this drawing. All dimensions to be checked on the site by the contractor and such dimensions to be their responsibility. All work must comply with relevant British Standards and Building Regulations requirements. Drawing errors and omissions to be reported to the architect. To be read in conjunction with Architect's specification and other consultant information.

2B3P 74.8 m<sup>2</sup>