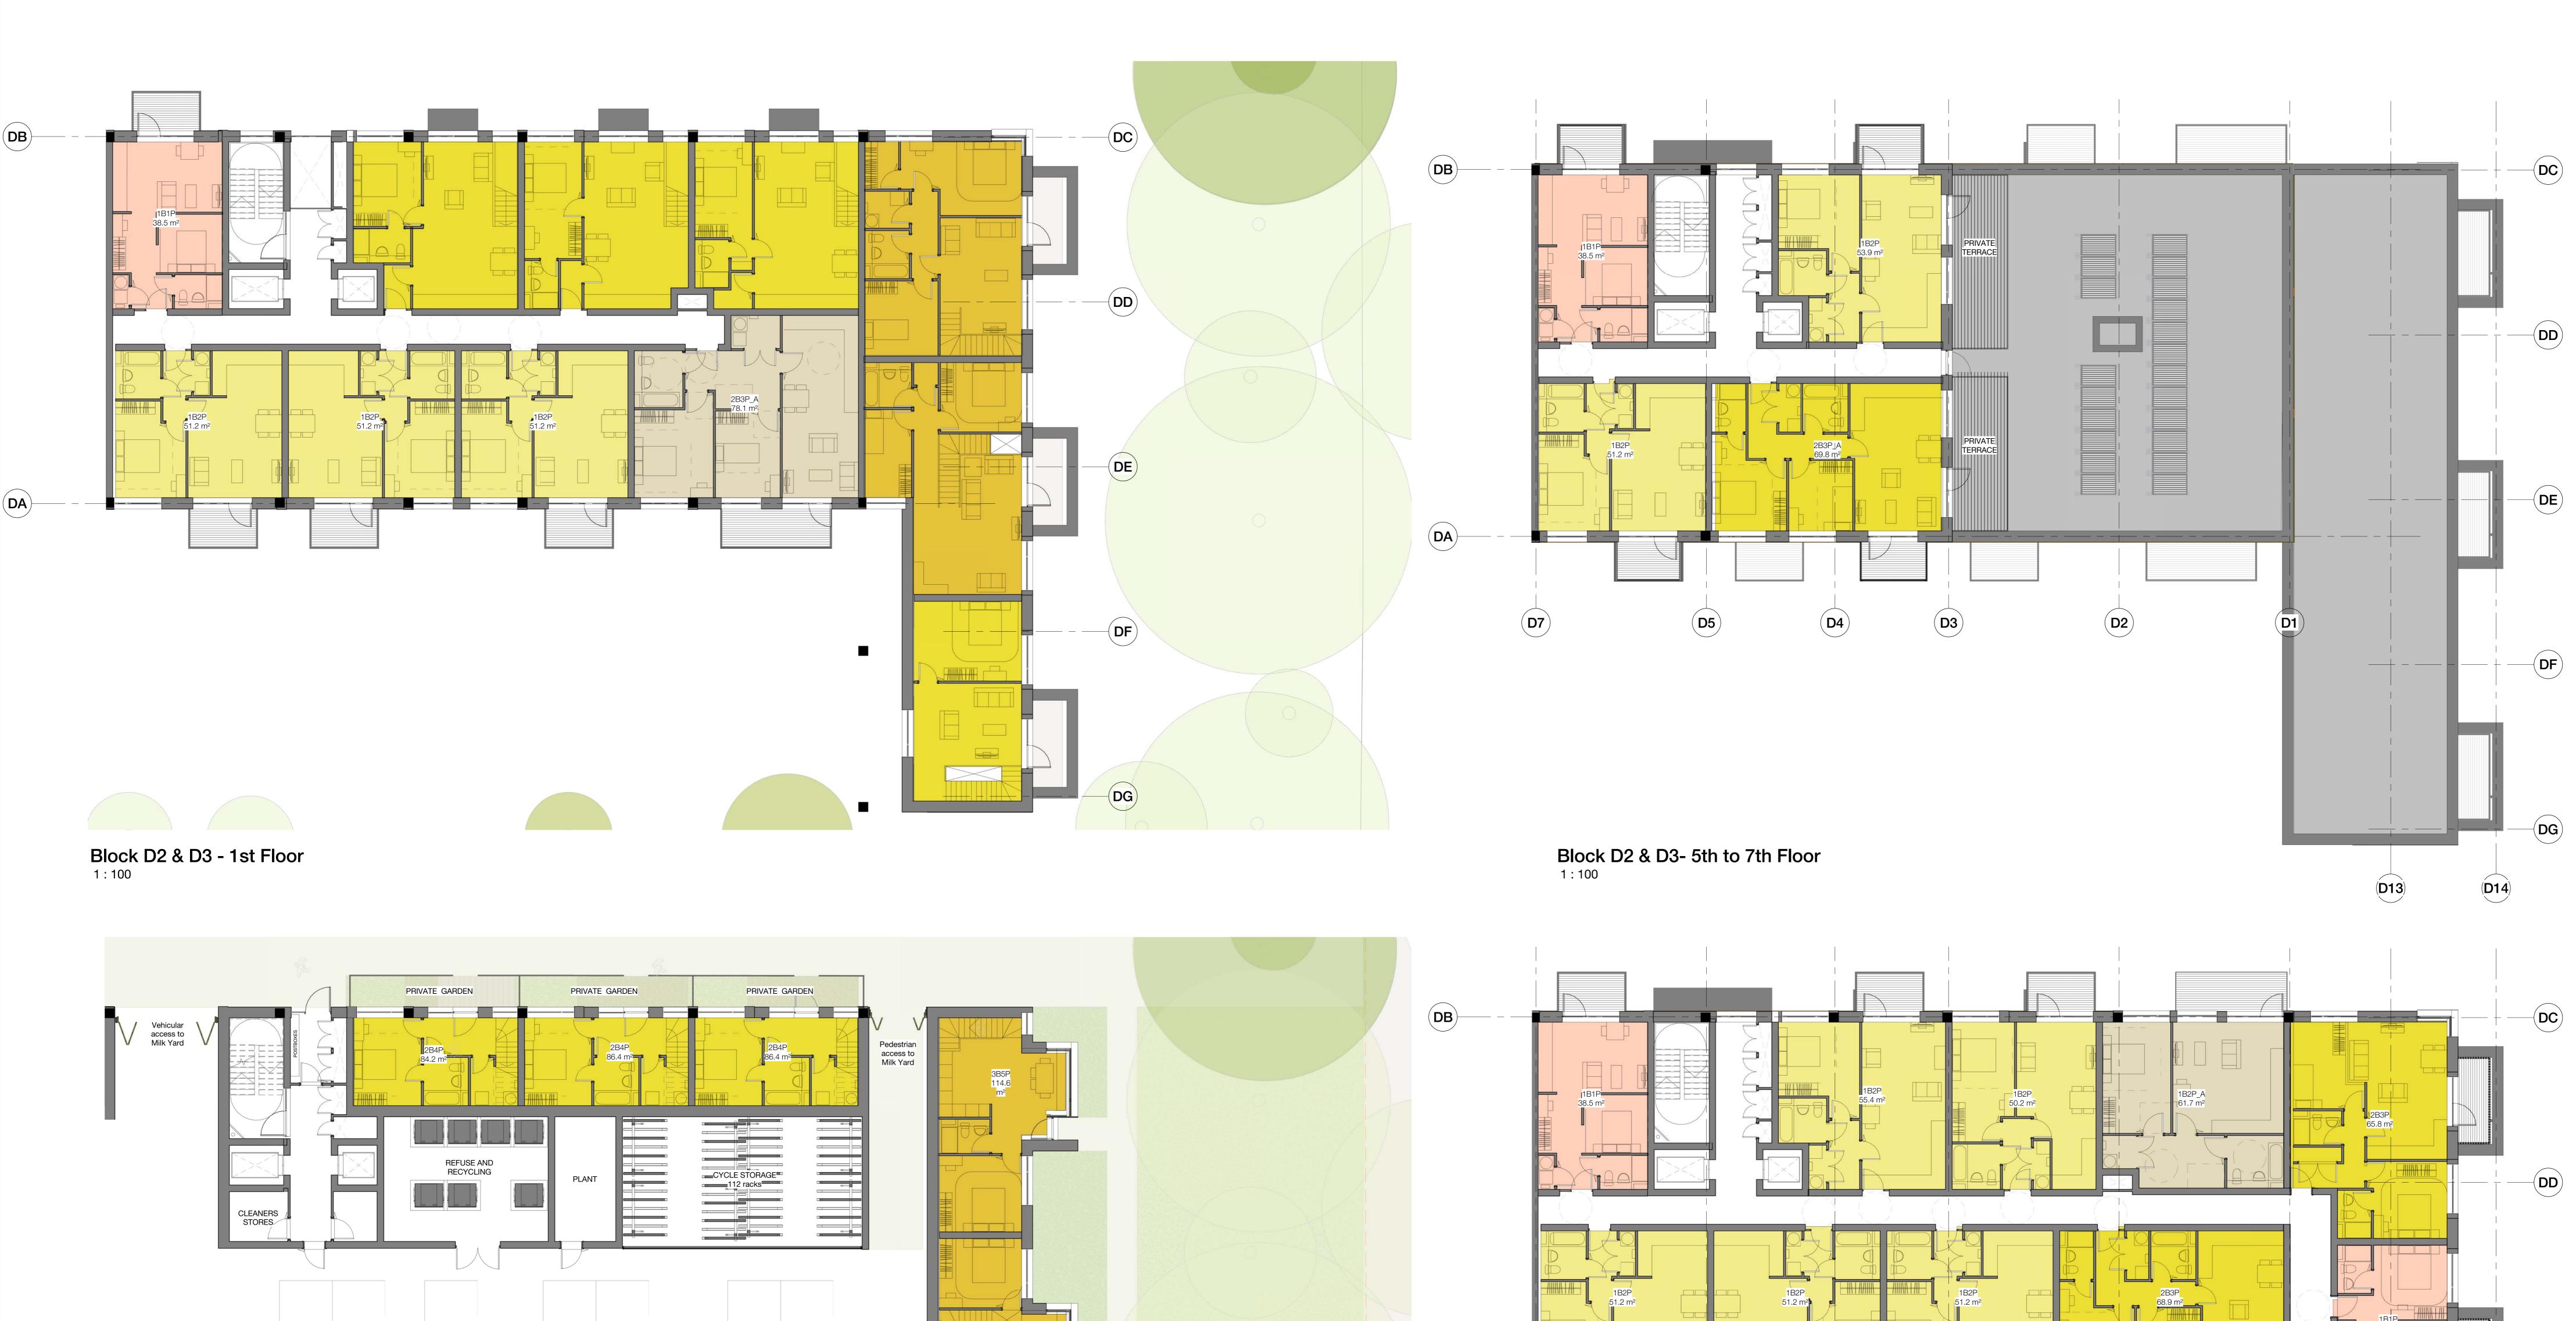

Block D2 & D3- Ground Floor

**Unit Type Key** Studio 2 Bedroom 3 Bedroom Accessible Unit Block D2 - 2nd to 4th Floor Block D3 - 3rd Floor FORMER NESTLE FACTORY, HAYES **HB207** DATE REV DESCRIPTION

Block Key

**D4** 

Copyright Hawkins\Brown Architects
No implied licence exists. This drawing should not be used to calculate areas for the purposes of valuation. Do not scale this drawing. All dimensions to be checked on the site by the contractor and such dimensions to be their responsibility. All work must comply with relevant British Standards and Building Regulations requirements. Drawing errors and omissions to be reported to the architect. To be read in conjunction with Architect's specification and other consultant information.

2B3P 74.8 m<sup>2</sup>