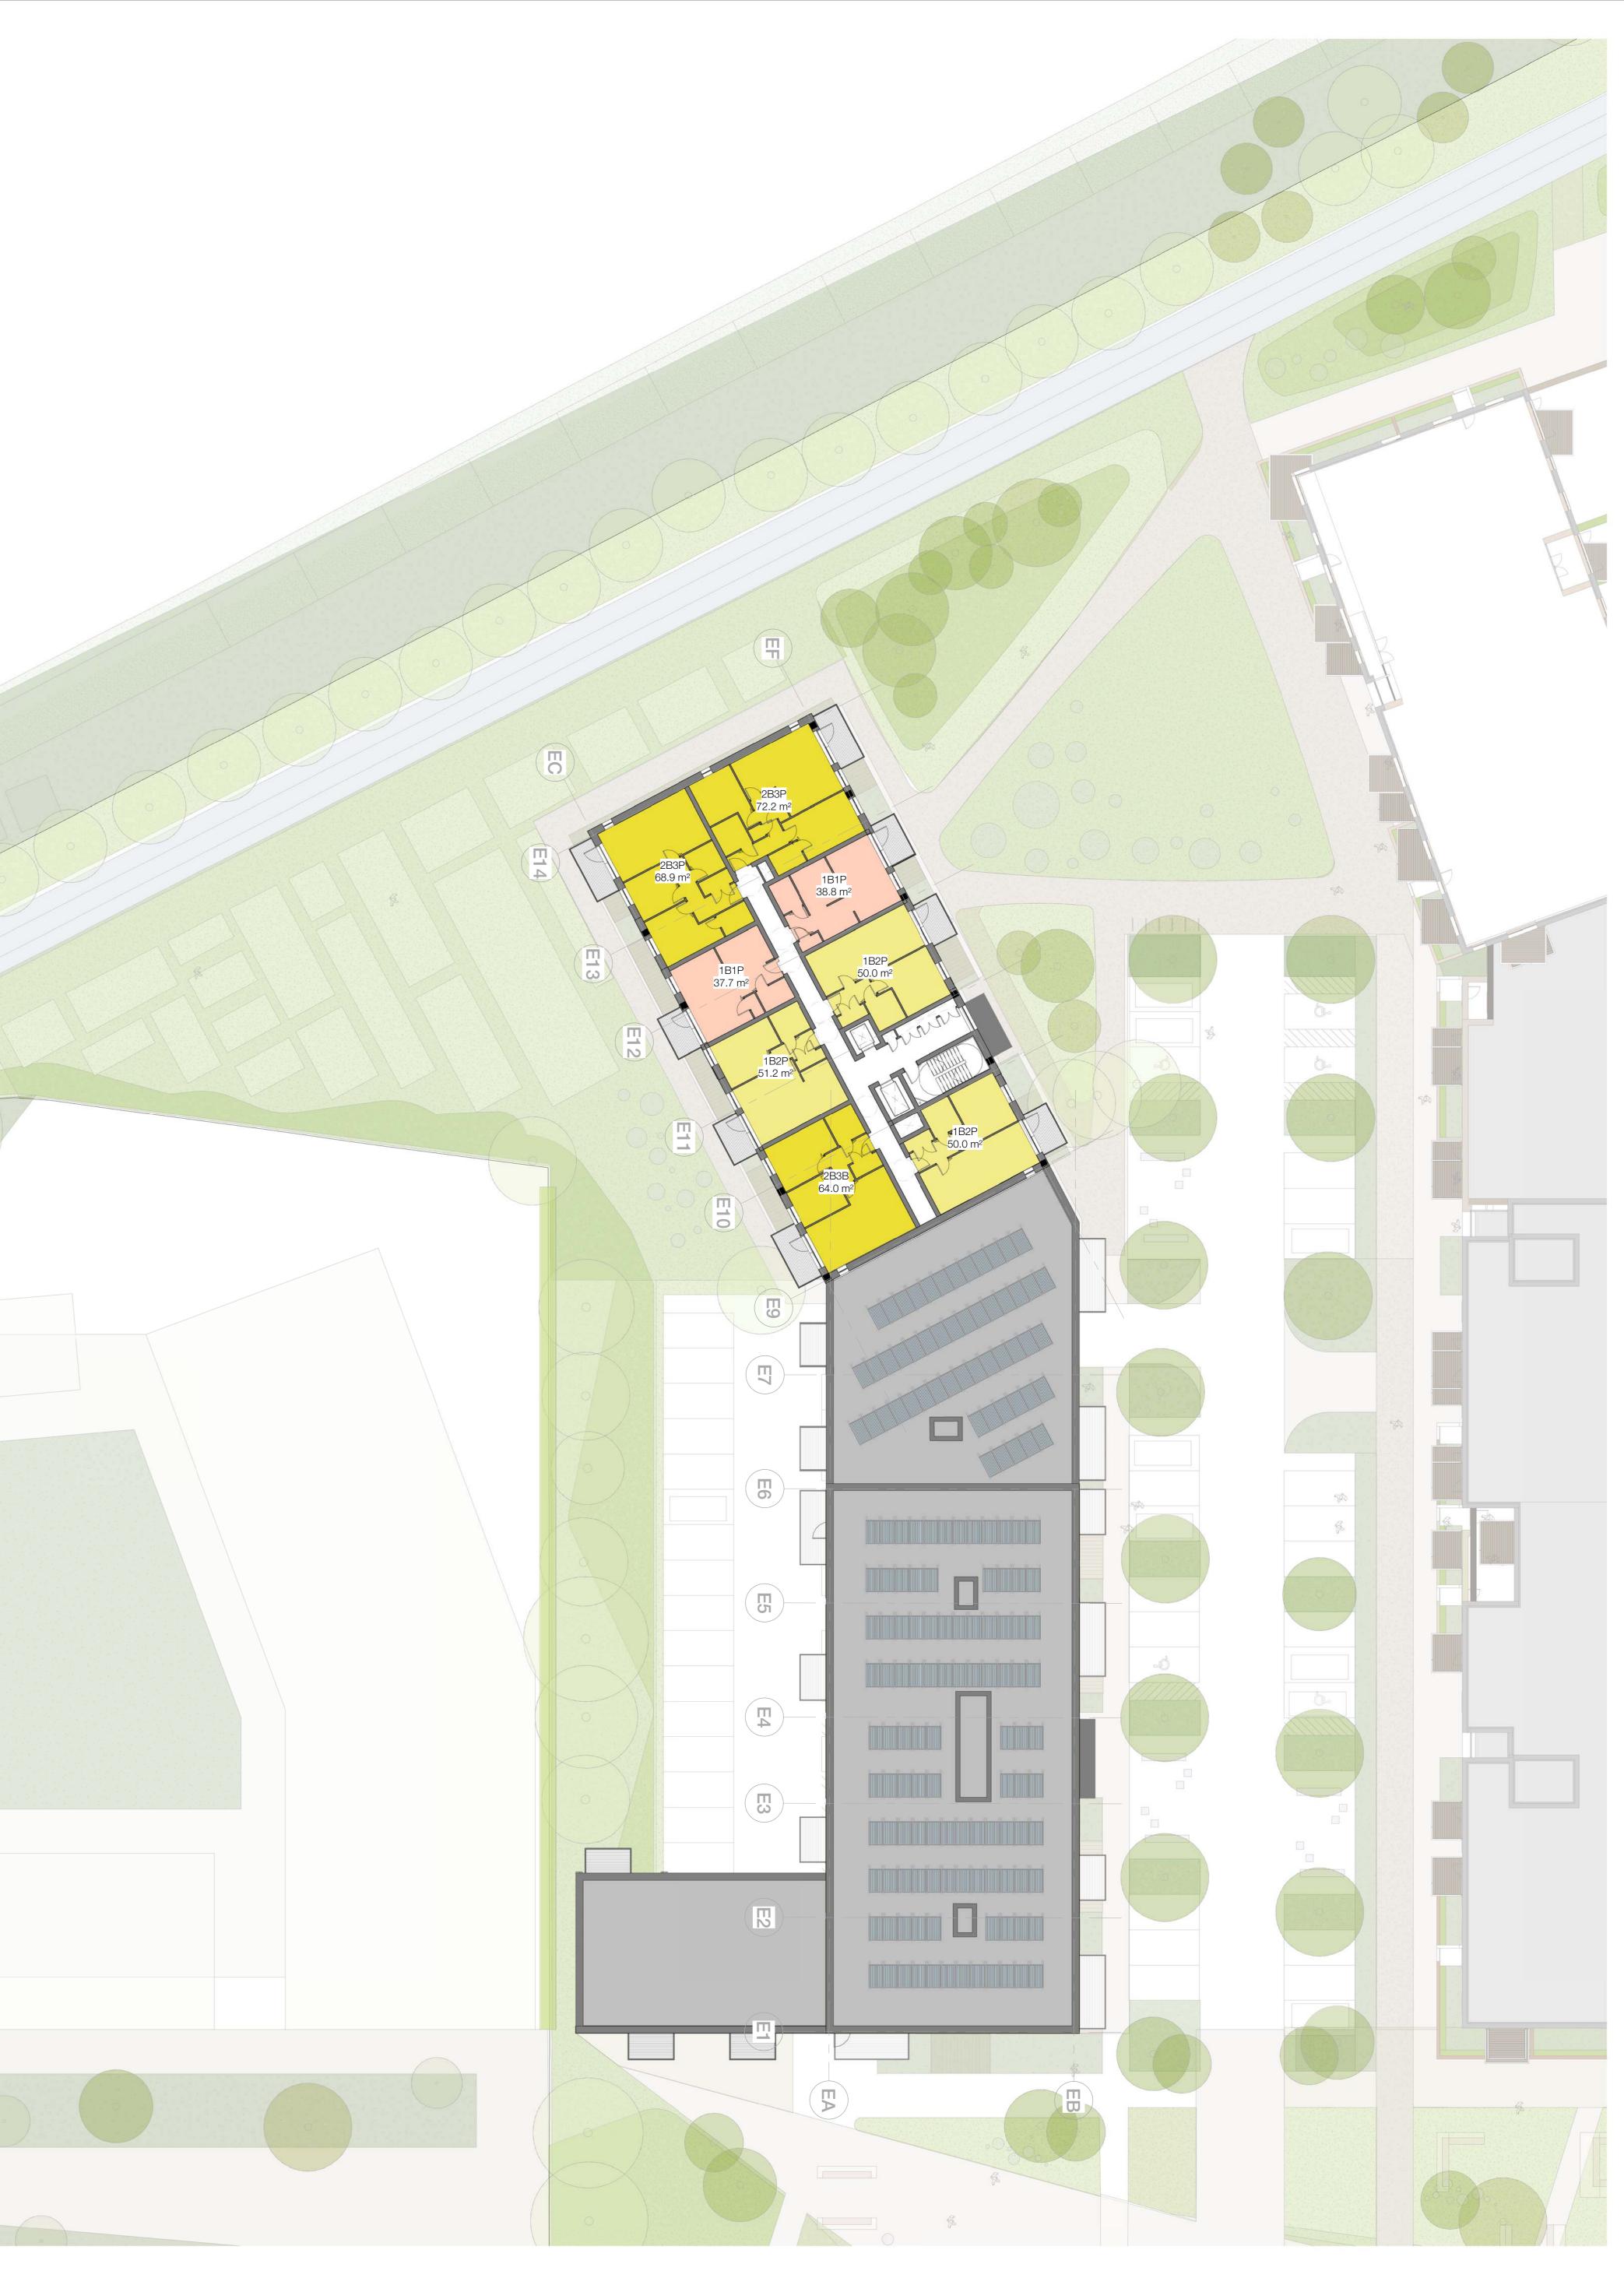

1:200

Block E - 9th Floor

HB114 FORMER NESTLE FACTORY, HAYES Block E - Eight & Ninth Floor Plan HPK-HBA-XX-XX-DR-A-20\_114 SCALE 1:200 @ A0 0m 10m ISSUE **P2**