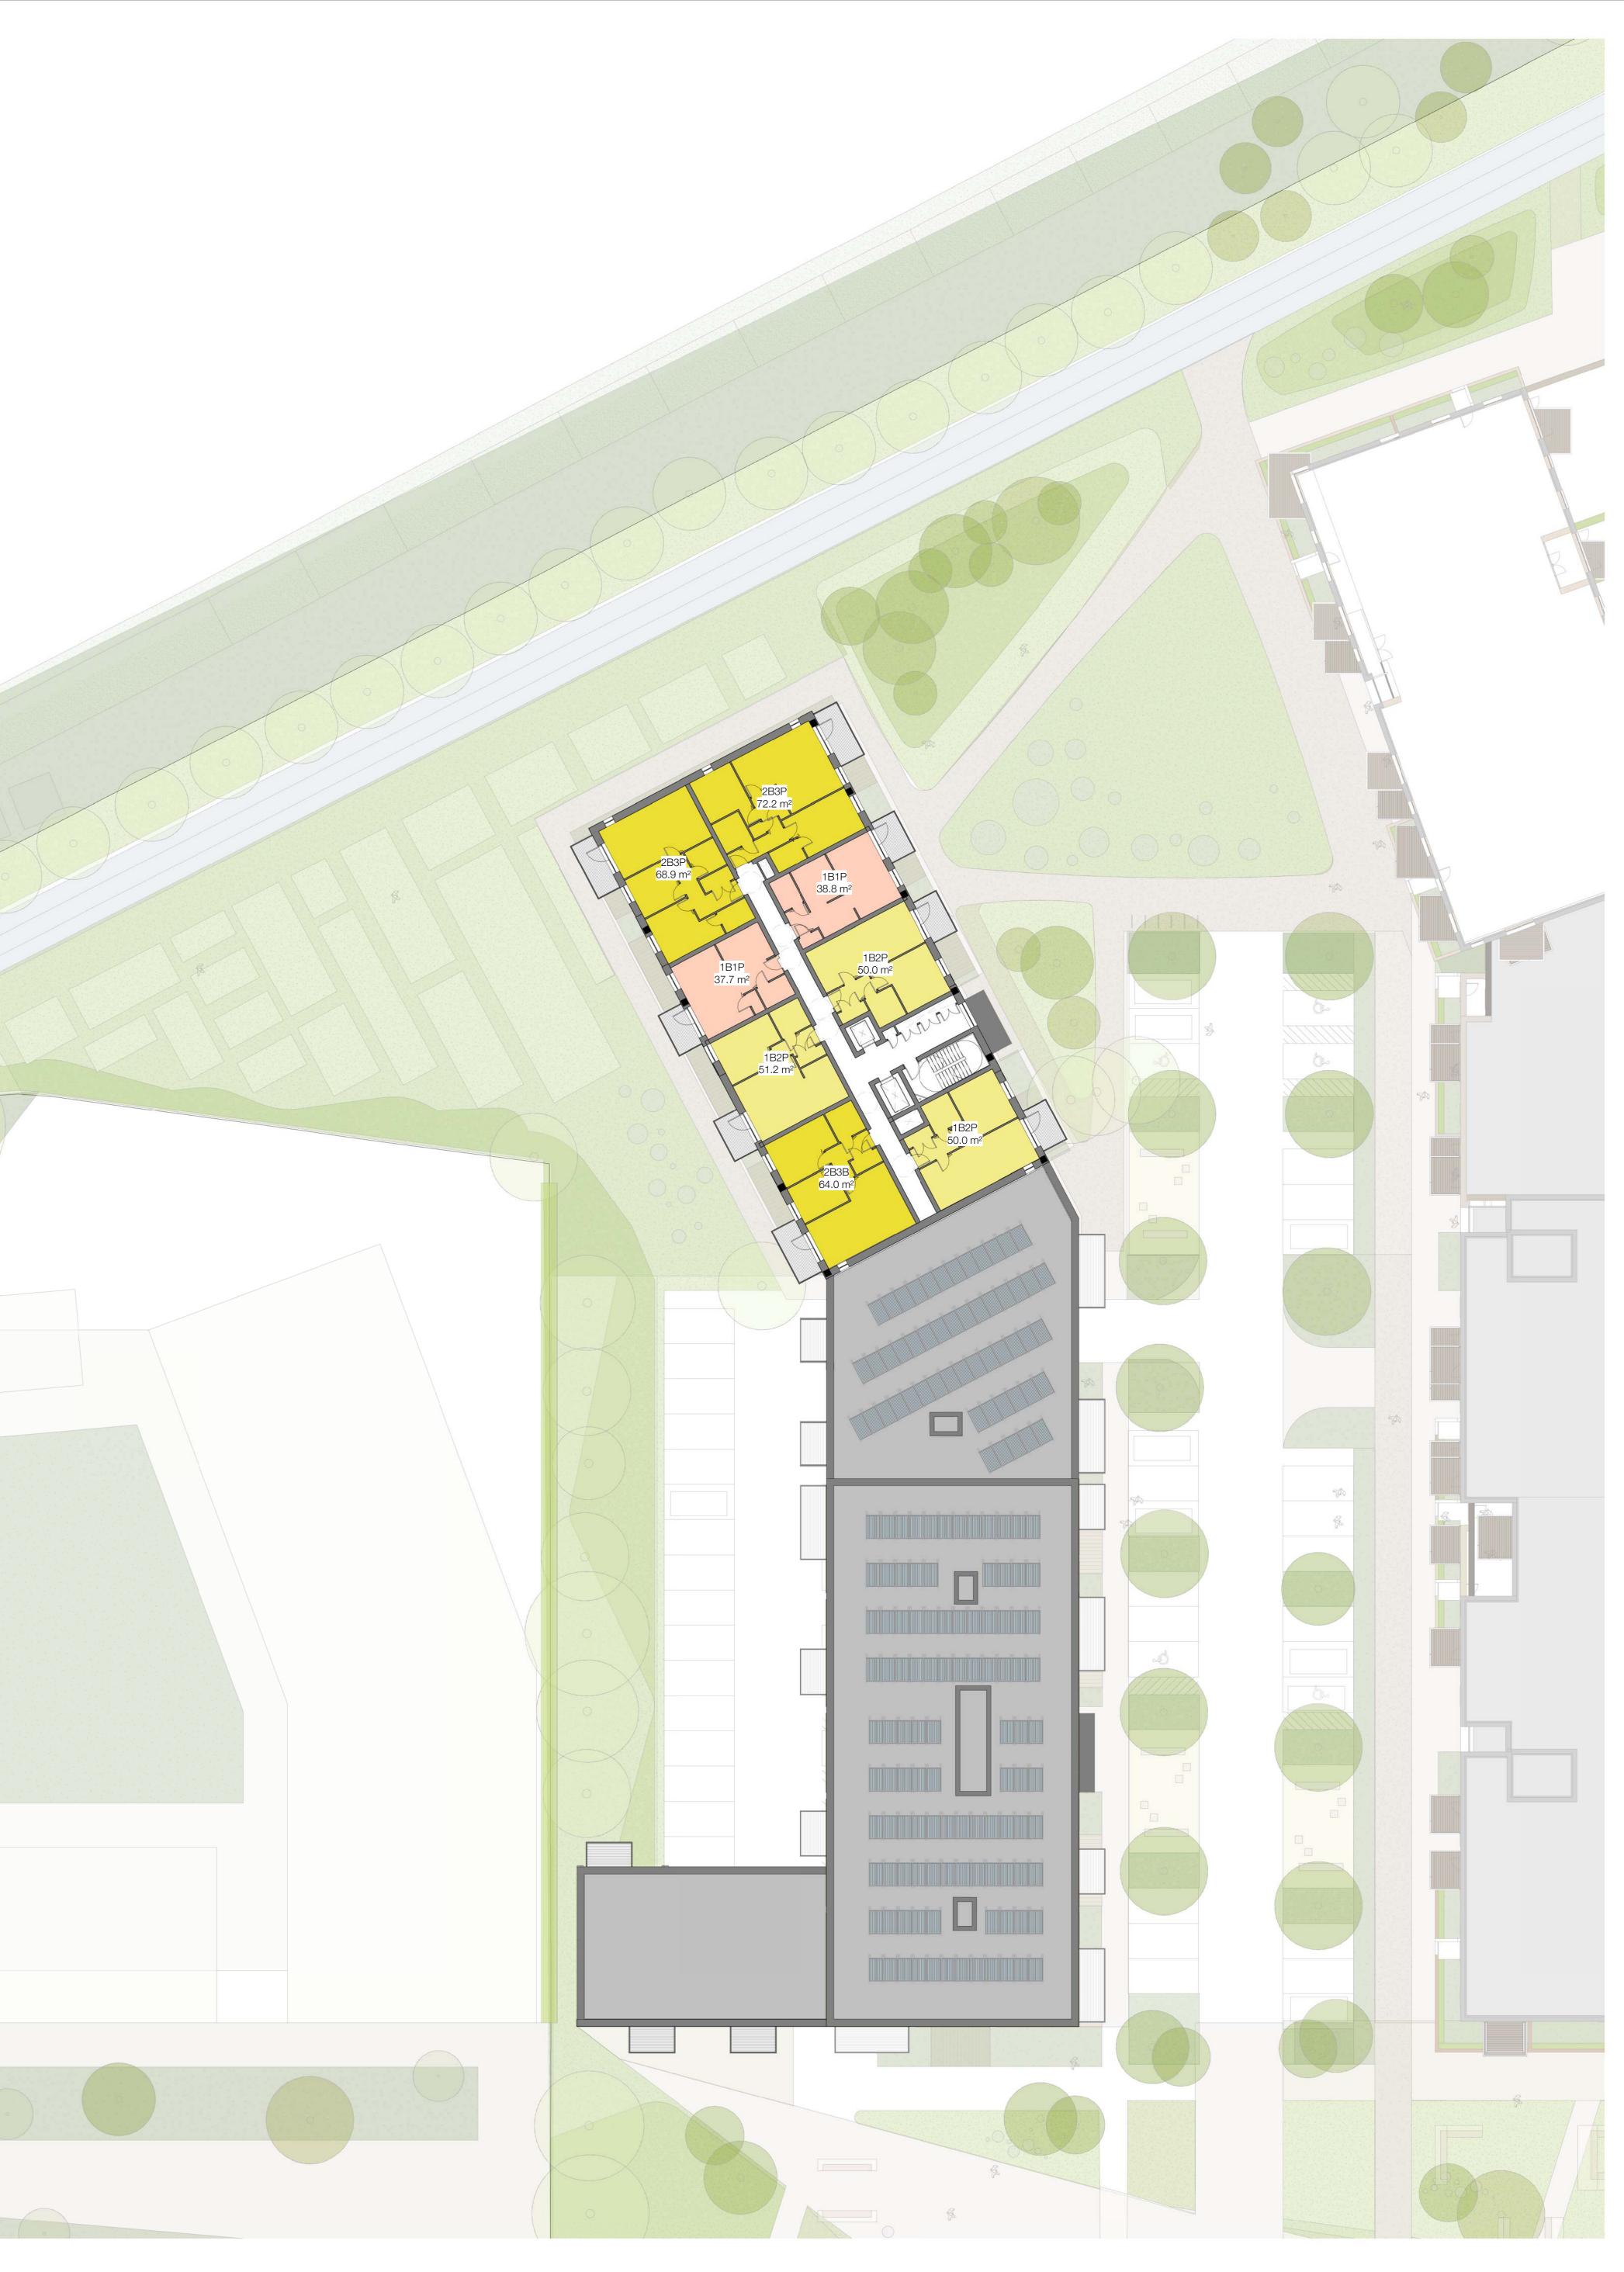

1:200

Block E - 9th Floor

DATE REV DESCRIPTION CONSULTANTS DWG NO:

HB114 FORMER NESTLE FACTORY, HAYES Block E - Eight & Ninth Floor Plan HPK-HBA-XX-XX-DR-A-20\_114 SCALE 1:200@ A0 0m 10m ISSUE **P1**