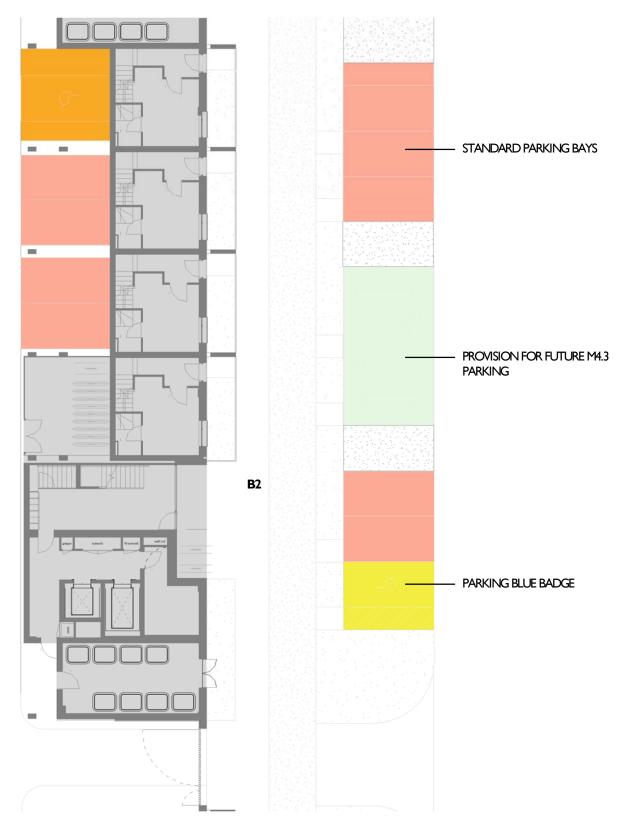

## DAY ONE PARKING

I BLUE BADGE PARKING + 5 STANDARD PARKING = 6 PARKING BAY

**FUTURE EXPANSION PARKING** 

I BLUE BADGE PARKING + 5 M4.3 PARKING = 6 PARKING BAY

| NOTE                                            | DATE RE\ | EV DESCRIPTION CHK | ARCHITECT                                              | CLIENT     | KEY PLAN | NORTH | NFH                                 |
|-------------------------------------------------|----------|--------------------|--------------------------------------------------------|------------|----------|-------|-------------------------------------|
| CAR PARKING LAYOUT                              |          |                    | MAKOWER                                                | BARRATT    |          |       | 000 - MP 722                        |
| Parking Blue Badge Standard Parking             |          |                    | ARCHITECTS                                             | — LONDON — |          |       | MASTERPLAN - Day one &              |
|                                                 |          |                    | 24–26 Great Suffolk Street<br>Bankside, London SE1 0UE |            |          |       | Future Expansion Parking I:200 @ A3 |
| Accessible Parking (M4.3) Future Parking Expans | on       |                    | telephone +44 (0)20 7100 5550                          |            |          |       | <u> </u>                            |