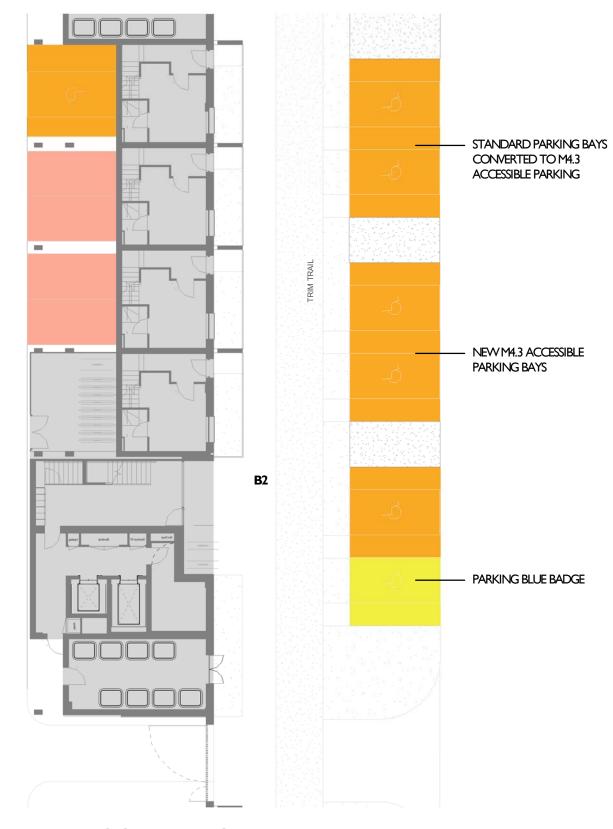

## DAY ONE PARKING

I BLUE BADGE PARKING + 5 STANDARD PARKING = 6 PARKING BAY

**FUTURE EXPANSION PARKING** 

I BLUE BADGE PARKING + 5 M4.3 PARKING = 6 PARKING BAY

| NOTE                                            | DATE RE\ | EV DESCRIPTION CHK | ARCHITECT                                              | CLIENT     | KEY PLAN | NORTH | NFH                                 |
|-------------------------------------------------|----------|--------------------|--------------------------------------------------------|------------|----------|-------|-------------------------------------|
| CAR PARKING LAYOUT                              |          |                    | MAKOWER                                                | BARRATT    |          |       | 000 - MP 722                        |
| Parking Blue Badge Standard Parking             |          |                    | ARCHITECTS                                             | — LONDON — |          |       | MASTERPLAN - Day one &              |
|                                                 |          |                    | 24–26 Great Suffolk Street<br>Bankside, London SE1 0UE |            |          |       | Future Expansion Parking I:200 @ A3 |
| Accessible Parking (M4.3) Future Parking Expans | on       |                    | telephone +44 (0)20 7100 5550                          |            |          |       | <u> </u>                            |